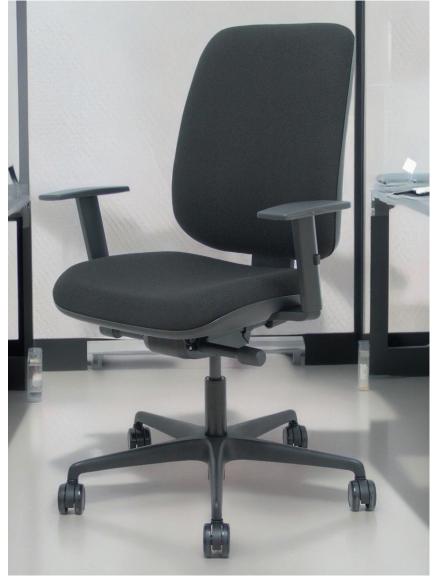

#### Alares

The Alares chair combines a modern and elegant line with a complete range of options to equip all the spaces in your office.

From operative workstations, where comfort is a priority with the upholstered version, to offices, where the configuration with mesh backrest, lumbar support and adjustable headrest adapts to the status and the need for a certain level of ergonomics.

#### YOUR WAY

| h 4 |     |     |     |  |
|-----|-----|-----|-----|--|
| M   | ECH | IAN | ISM |  |

SYNCHRO INJECTED - 50 KG/M3
TRASLACK

**FOAM** 

| LUMBAR<br>SUPPORT | ARMRESTS | HEADREST      |  |
|-------------------|----------|---------------|--|
| -                 | 1D       | -             |  |
| ADJUSTABLE        | 2D       | adjustable 2d |  |
|                   | 3D       |               |  |

### SEAT

**ANATOMICALLY SHAPED** 

### TYPES OF ARMREST

**AVAILABLE** 

**LUMBAR SUPPORT** 

**ADJUSTABLE** 