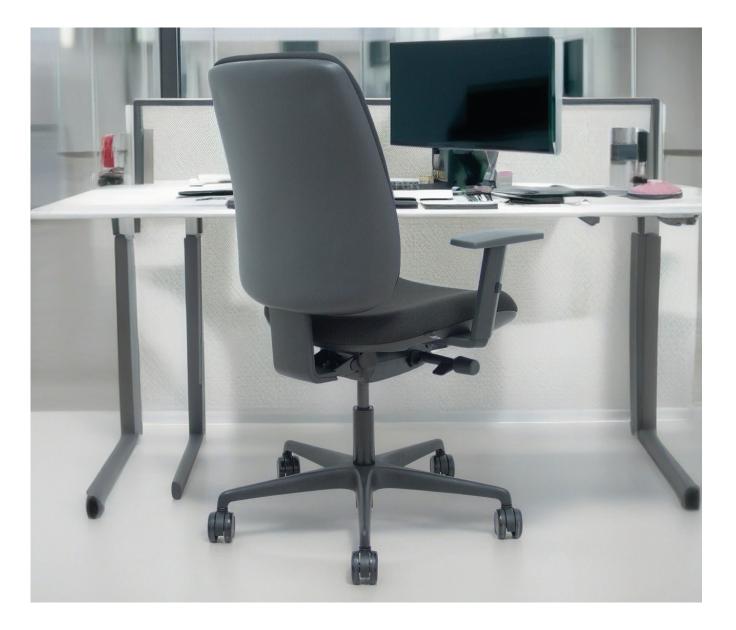

#### Alares

The Alares chair combines a modern and elegant line with a complete range of options to equip all the spaces in your office.

From operative workstations, where comfort is a priority with the upholstered version, to offices, where the configuration with mesh backrest, lumbar support and adjustable headrest adapts to the status and the need for a certain level of ergonomics.

#### YOUR WAY

| h 4 |     |     |     |  |
|-----|-----|-----|-----|--|
| M   | ECH | IAN | ISM |  |

SYNCHRO INJECTED - 50 KG/M3
TRASLACK

**FOAM** 

| LUMBAR<br>SUPPORT | ARMRESTS | HEADREST      |  |
|-------------------|----------|---------------|--|
| -                 | 1D       | -             |  |
| ADJUSTABLE        | 2D       | adjustable 2d |  |
|                   | 3D       |               |  |

- \* Available in BALI and SIMILPIEL fabric.
- \* Lumbar support and headrest only available with mesh backrest.
- \* HEIGHT ADJUSTABLE BACKREST in the upholstered version.

**UPHOLSTERED VERSION** 