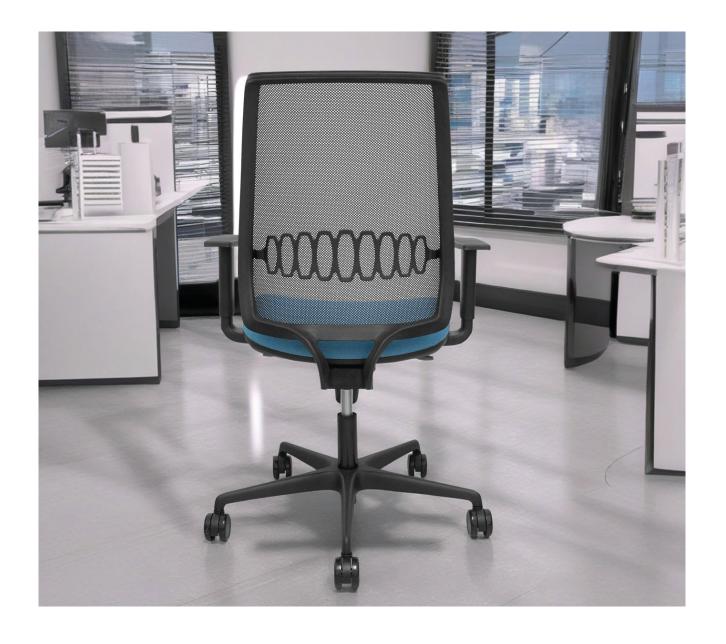

### **SYNCHRO**

THE BACKREST FOLLOWS THE INCLINATION OF THE SEAT IN A RATIO OF 10° TO 1°

**MESH VERSION** 

## **SYNCHRO**

THE BACKREST FOLLOWS THE INCLINATION OF THE SEAT IN A RATIO OF 10° TO 1°

**VERSION** 

### **TRASLACK**

SYNCHRO MECHANISM + POSSIBILITY OF SEAT DEPTH ADJUSTMENT