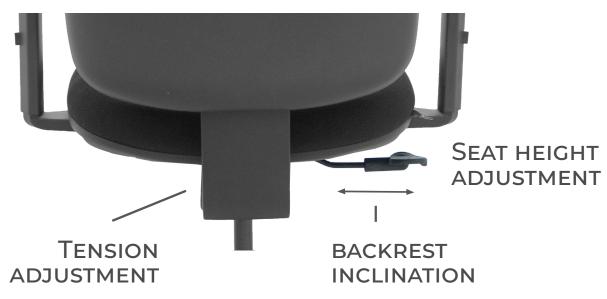

### **SYNCHRO**

THE BACKREST FOLLOWS THE INCLINATION OF THE SEAT IN A RATIO OF 10° TO 1°

**MESH VERSION** 

## **SYNCHRO**

THE BACKREST FOLLOWS THE INCLINATION OF THE SEAT IN A RATIO OF 10° TO 1°

**VERSION** 

### **TRASLACK**

SYNCHRO MECHANISM + POSSIBILITY OF SEAT DEPTH ADJUSTMENT