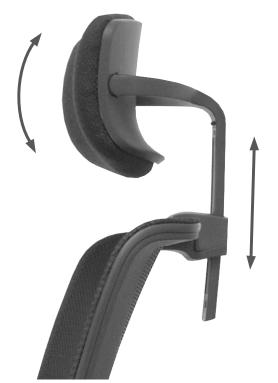

### 2D HEADREST

HEIGHT ADJUSTMENT AND INCLINATION OSCILLATION

GAS CLASS 4

GAS PISTON OF THE HIGHEST QUALITY

### TYPES OF ARMREST

**AVAILABLE** 

**LUMBAR SUPPORT** 

**ADJUSTABLE** 