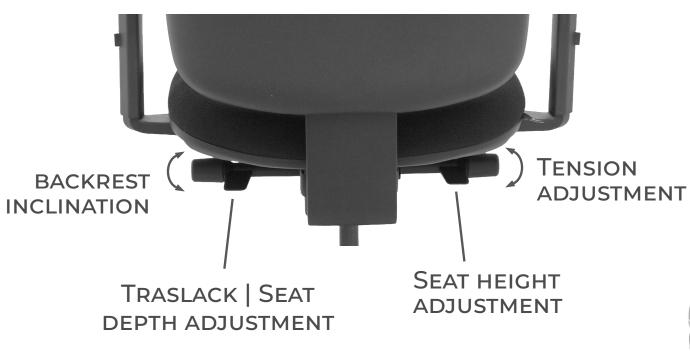

### **SYNCHRO**

THE BACKREST FOLLOWS THE INCLINATION OF THE SEAT IN A RATIO OF 10° TO 1°

**MESH VERSION** 

## **SYNCHRO**

THE BACKREST FOLLOWS THE INCLINATION OF THE SEAT IN A RATIO OF 10° TO 1°

**VERSION** 

### **TRASLACK**

SYNCHRO MECHANISM + POSSIBILITY OF SEAT DEPTH ADJUSTMENT