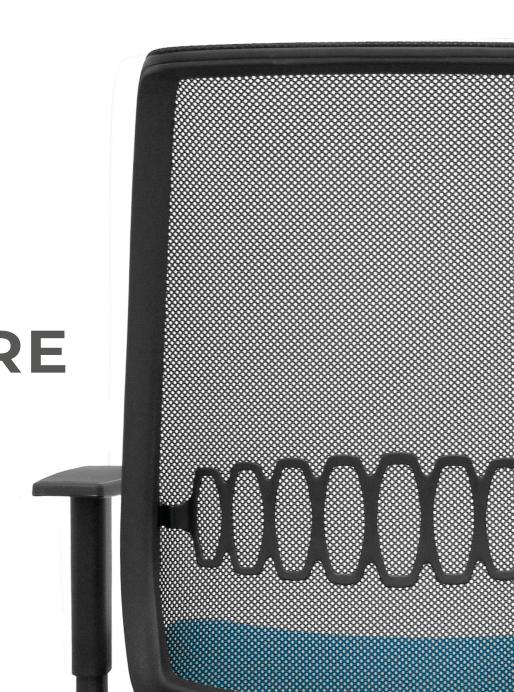

#### YOUR WAY

| h 4 |     |     |     |  |
|-----|-----|-----|-----|--|
| M   | ECH | IAN | ISM |  |

SYNCHRO INJECTED - 50 KG/M3
TRASLACK

**FOAM** 

| LUMBAR<br>SUPPORT | ARMRESTS | HEADREST      |  |
|-------------------|----------|---------------|--|
| -                 | 1D       | -             |  |
| ADJUSTABLE        | 2D       | adjustable 2d |  |
|                   | 3D       |               |  |

- \* Available in BALI and SIMILPIEL fabric.
- \* Lumbar support and headrest only available with mesh backrest.
- \* HEIGHT ADJUSTABLE BACKREST in the upholstered version.

**UPHOLSTERED VERSION** 

### 2D HEADREST

HEIGHT ADJUSTMENT AND INCLINATION OSCILLATION

GAS CLASS 4

GAS PISTON OF THE HIGHEST QUALITY