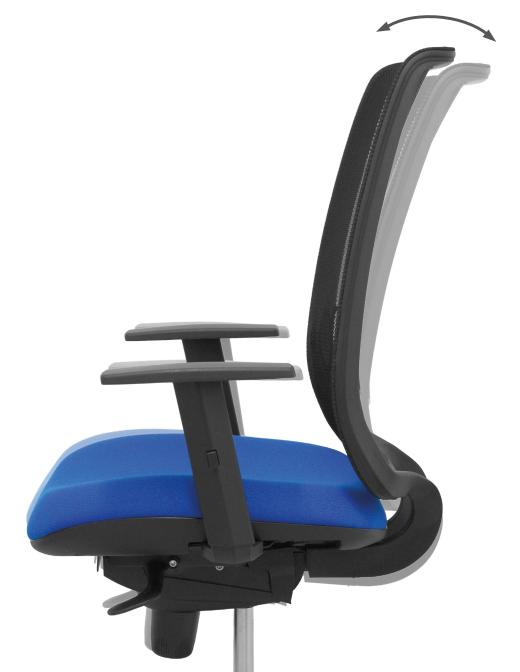

### **SYNCHRO**

THE BACKREST FOLLOWS THE INCLINATION OF THE SEAT IN A RATIO OF 10° TO 1°

**MESH VERSION** 

## **SYNCHRO**

THE BACKREST FOLLOWS THE INCLINATION OF THE SEAT IN A RATIO OF 10° TO 1°

**VERSION** 