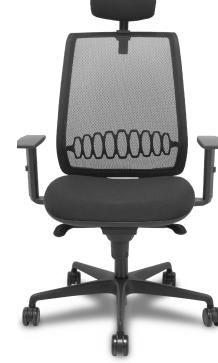

- \* Available in BALI and SIMILPIEL fabric.
- \* Lumbar support and headrest only available with mesh backrest.
- \* HEIGHT ADJUSTABLE BACKREST in the upholstered version.

**UPHOLSTERED VERSION** 

### 2D HEADREST

HEIGHT ADJUSTMENT AND INCLINATION OSCILLATION

GAS CLASS 4

GAS PISTON OF THE HIGHEST QUALITY

### TYPES OF ARMREST

**AVAILABLE** 

**LUMBAR SUPPORT** 

**ADJUSTABLE** 