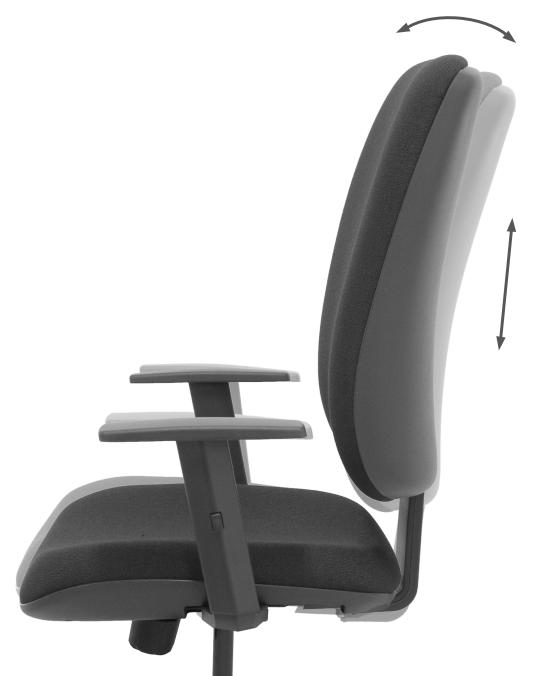

### **SYNCHRO**

THE BACKREST FOLLOWS THE INCLINATION OF THE SEAT IN A RATIO OF 10° TO 1°

**MESH VERSION** 

## **SYNCHRO**

THE BACKREST FOLLOWS THE INCLINATION OF THE SEAT IN A RATIO OF 10° TO 1°

**VERSION** 