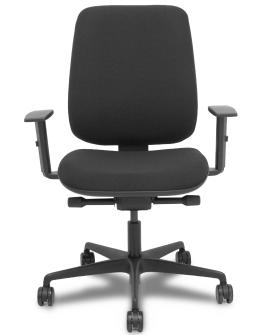

- \* Available in BALI and SIMILPIEL fabric.
- \* Lumbar support and headrest only available with mesh backrest.
- \* HEIGHT ADJUSTABLE BACKREST in the upholstered version.

**UPHOLSTERED VERSION** 

### **SYNCHRO**

THE BACKREST FOLLOWS THE INCLINATION OF THE SEAT IN A RATIO OF 10° TO 1°

**MESH VERSION** 