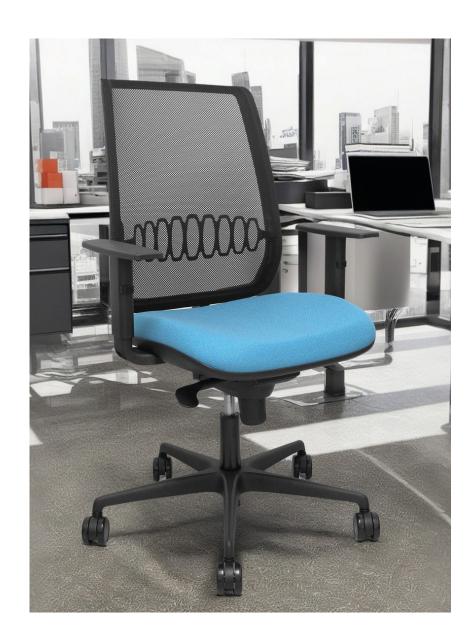

# CONFIGURATIONS OFFICE CHAIR ALARES

#### YOUR WAY

| h 4 |     |     |     |  |
|-----|-----|-----|-----|--|
| M   | ECH | IAN | ISM |  |

SYNCHRO INJECTED - 50 KG/M3
TRASLACK

**FOAM** 

| LUMBAR<br>SUPPORT | ARMRESTS | HEADREST      |  |
|-------------------|----------|---------------|--|
| -                 | 1D       | -             |  |
| ADJUSTABLE        | 2D       | adjustable 2d |  |
|                   | 3D       |               |  |

- \* Available in BALI and SIMILPIEL fabric.
- \* Lumbar support and headrest only available with mesh backrest.
- \* HEIGHT ADJUSTABLE BACKREST in the upholstered version.

**UPHOLSTERED VERSION** 