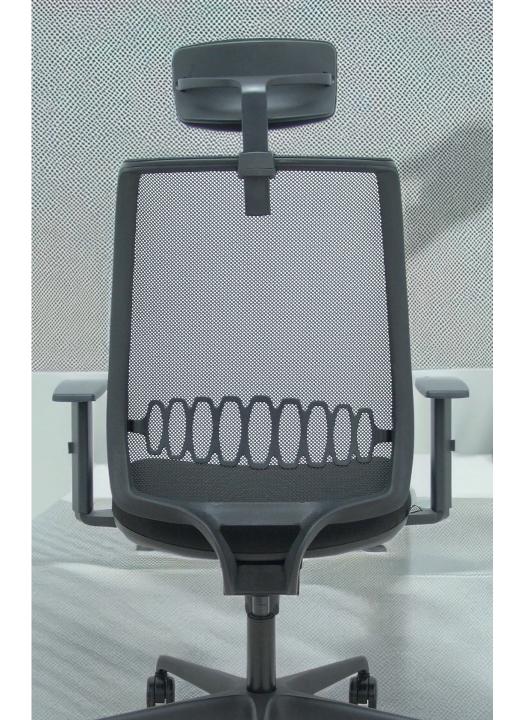

### 2D HEADREST

HEIGHT ADJUSTMENT AND INCLINATION OSCILLATION

GAS CLASS 4

GAS PISTON OF THE HIGHEST QUALITY

### TYPES OF ARMREST

**AVAILABLE** 

**LUMBAR SUPPORT** 

**ADJUSTABLE** 