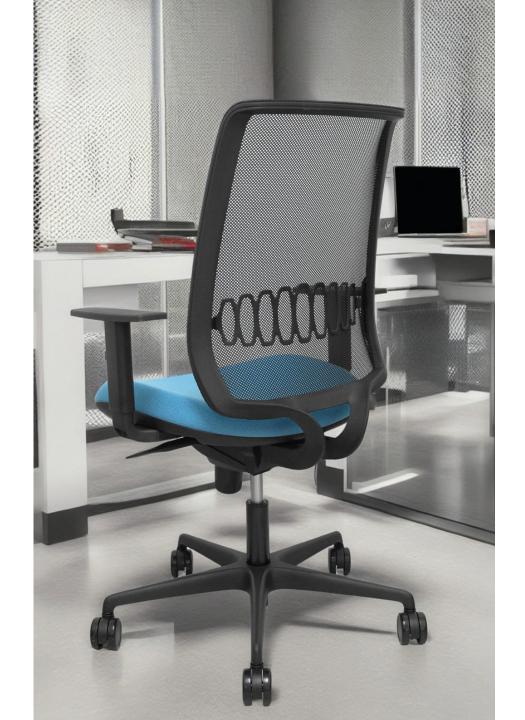

#### Alares

The Alares chair combines a modern and elegant line with a complete range of options to equip all the spaces in your office.

From operative workstations, where comfort is a priority with the upholstered version, to offices, where the configuration with mesh backrest, lumbar support and adjustable headrest adapts to the status and the need for a certain level of ergonomics.

#### 3 reasons to choose it:

- Modern line and complete range
- · Made in Spain
- · Available in more than 25 colours