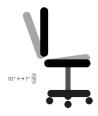

### **SYNCHRO**

THE BACKREST FOLLOWS THE INCLINATION OF THE SEAT IN A RATIO OF 10° TO 1°

**MESH VERSION** 

## **SYNCHRO**

THE BACKREST FOLLOWS THE INCLINATION OF THE SEAT IN A RATIO OF 10° TO 1°

**VERSION** 