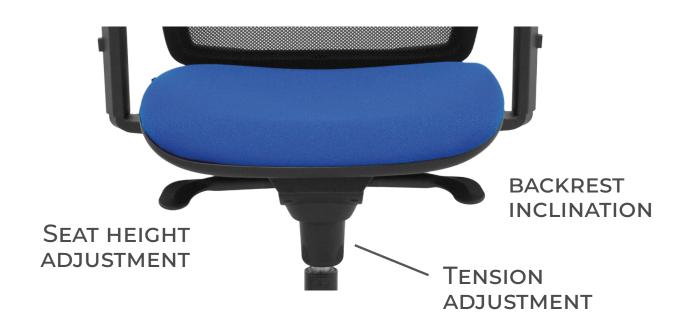

### **SYNCHRO**

THE BACKREST FOLLOWS THE INCLINATION OF THE SEAT IN A RATIO OF 10° TO 1°

**MESH VERSION** 

## **SYNCHRO**

THE BACKREST FOLLOWS THE INCLINATION OF THE SEAT IN A RATIO OF 10° TO 1°

**VERSION** 

### **TRASLACK**

SYNCHRO MECHANISM + POSSIBILITY OF SEAT DEPTH ADJUSTMENT