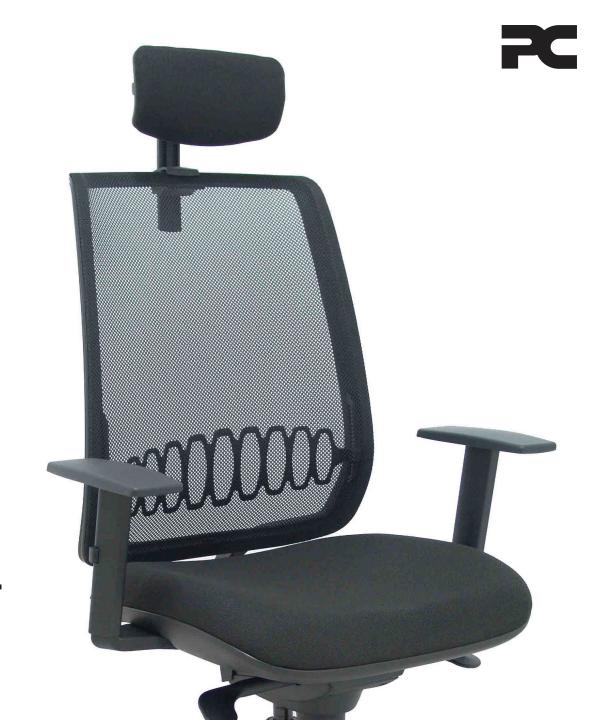

#### Alares

The Alares chair combines a modern and elegant line with a complete range of options to equip all the spaces in your office.

From operative workstations, where comfort is a priority with the upholstered version, to offices, where the configuration with mesh backrest, lumbar support and adjustable headrest adapts to the status and the need for a certain level of ergonomics.

#### **ALARES**