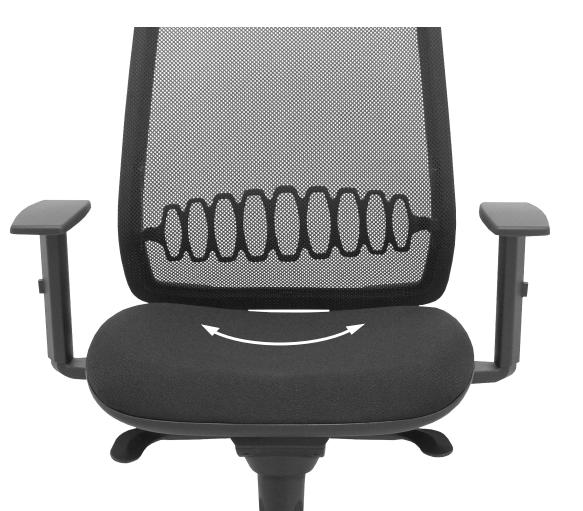

### SEAT

**ANATOMICALLY SHAPED** 

### TYPES OF ARMREST

**AVAILABLE** 

**LUMBAR SUPPORT** 

**ADJUSTABLE** 