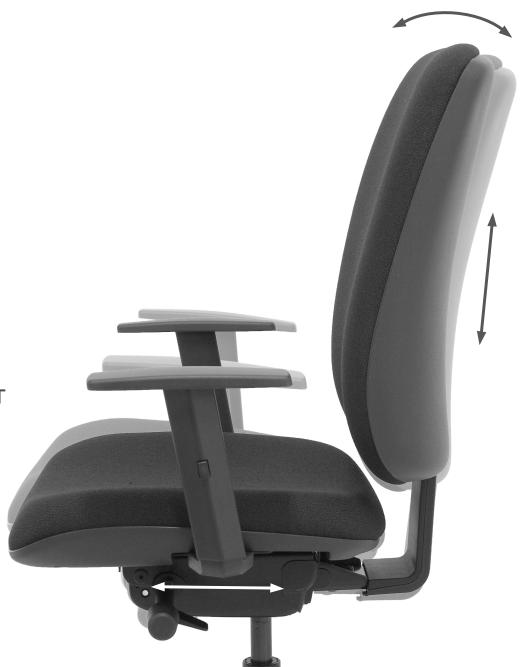

- \* Available in BALI and SIMILPIEL fabric.
- \* Lumbar support and headrest only available with mesh backrest.
- \* HEIGHT ADJUSTABLE BACKREST in the upholstered version.

**UPHOLSTERED VERSION** 

### **TRASLACK**

SYNCHRO MECHANISM + POSSIBILITY OF SEAT DEPTH ADJUSTMENT