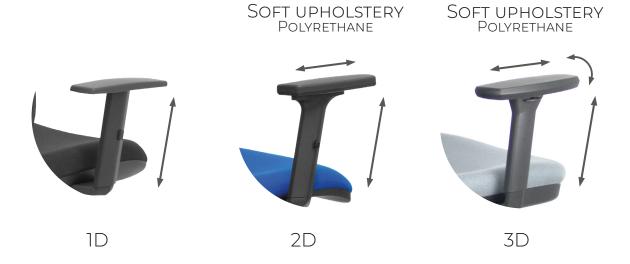

### TYPES OF ARMREST

**AVAILABLE** 

**LUMBAR SUPPORT** 

**ADJUSTABLE** 

#### YOUR WAY

| h 4 |     |     |     |  |
|-----|-----|-----|-----|--|
| M   | ECH | IAN | ISM |  |

SYNCHRO INJECTED - 50 KG/M3
TRASLACK

**FOAM** 

| LUMBAR<br>SUPPORT | ARMRESTS | HEADREST      |  |
|-------------------|----------|---------------|--|
| -                 | 1D       | -             |  |
| ADJUSTABLE        | 2D       | adjustable 2d |  |
|                   | 3D       |               |  |