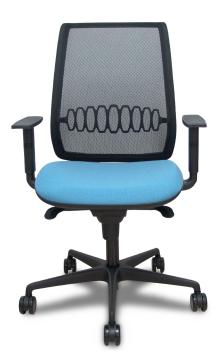

- \* Available in BALI and SIMILPIEL fabric.
- \* Lumbar support and headrest only available with mesh backrest.
- \* HEIGHT ADJUSTABLE BACKREST in the upholstered version.

**UPHOLSTERED VERSION** 

## **SYNCHRO**

THE BACKREST FOLLOWS THE INCLINATION OF THE SEAT IN A RATIO OF 10° TO 1°

**VERSION** 