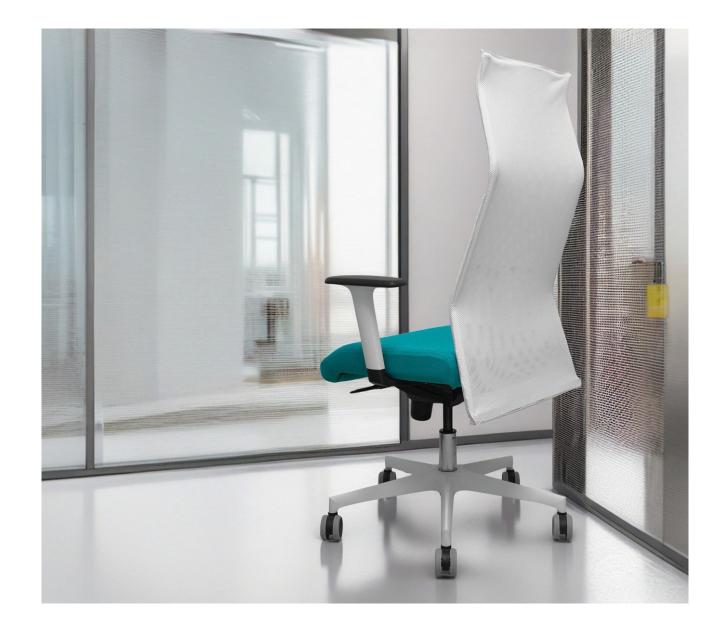

## Albacete

The Albacete executive chair by Piqueras y Crespo epitomises elegance and functionality in the executive environment.

Available in a hand-stitched upholstered version or with a mesh backrest, this chair is equipped with a synchronised mechanism.

It also has the option of 1D or 2D adjustable armrests and is available in an XL version that supports up to 160kg with memory foam for additional support.

# Version **Synchro**

The backrest follows the inclination of the seat in a ratio of  $10^\circ$  to  $1^\circ$ 