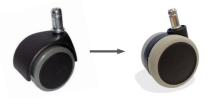

with a synchronised mechanism.

It also has the option of 1D or 2D adjustable armrests and is available in an XL version that supports up to 160kg with memory foam for additional support.



# WHY ALBACETE?

## Look for the value in your origin

Albacete is a vibrant urban centre. A city that combines traditional charm with modernity.

Our Feria, a celebration with centuries-old roots, is the ideal time to visit us and get to know the culture of La Mancha.

Wellness, culture and gastronomy.











# **USEFUL** INFORMATION

PC

## Reasons to choose it:

- Top quality.
- Hand sewn product.
- Unique design.
- Available in more than 25 colours.

## **CONFIGURATIONS** MANAGER CHAIR ALBACETE



# **CONFIGURATION** ALBACETE CLASSIC

#### YOUR WAY



### **REDESIGN UPDATES**

BASE

WHEELS







NEXT TO BE DISCONTINUED JANUARY 2025

# Version **Synchro**

The backrest follows the inclination of the seat in a ratio of  $10^\circ$  to  $1^\circ$ 





## **TYPES OF ARMREST**

AVAILABLE





WHITE 1D



BLACK





WHITE

ALUMINIUM

## CHAIR BASE OPTIONS AVAILABLE



## Sonata

120 kg MAXIMUN WEIGHT 8h INTENSIVE USE

> MECHANISM TILT

MECHANISM

SYNCHRO

Armrests

1D

ARMRESTS FIXED

LESS ERGONOMICS



#### YOUTEAM YOUR WAY 24h EXTREME USE 120 kg MAXIMUN WEIGHT MECHANISM

Foam

SYNCHRO TRASLACK

LUMBAR SUPPORT ADJUSTABLE Foam

INJECTED - 72 KG/M3



MORE ERGONOMICS





# WE MAKE LIFE MORE COMFORTABLE

MANAGER CHAIR **Albacete** 

PIQUERAS Y CRESPO