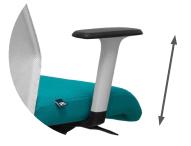

## Albacete

The Albacete executive chair by Piqueras y Crespo epitomises elegance and functionality in the executive environment.

Available in a hand-stitched upholstered version or with a mesh backrest, this chair is equipped with a synchronised mechanism.

It also has the option of 1D or 2D adjustable armrests and is available in an XL version that supports up to 160kg with memory foam for additional support.

# Version **Synchro**

The backrest follows the inclination of the seat in a ratio of  $10^\circ$  to  $1^\circ$ 