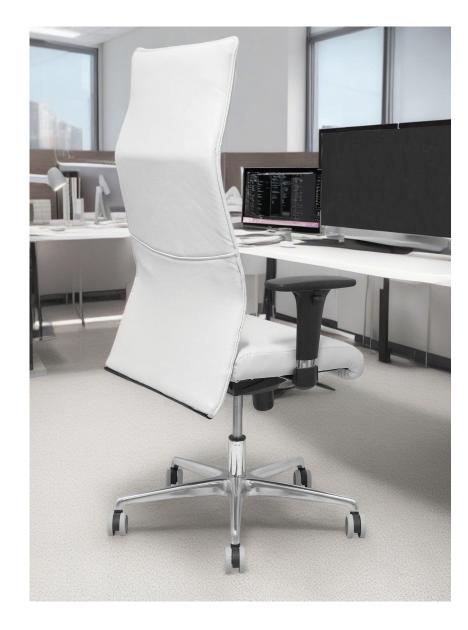

## Albacete

The Albacete executive chair by Piqueras y Crespo epitomises elegance and functionality in the executive environment.

Available in a hand-stitched upholstered version or with a mesh backrest, this chair is equipped with a synchronised mechanism.

It also has the option of 1D or 2D adjustable armrests and is available in an XL version that supports up to 160kg with memory foam for additional support.