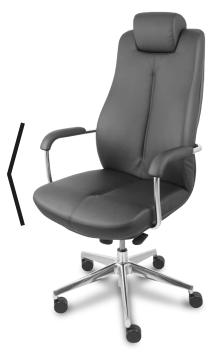

## Albacete

The Albacete executive chair by Piqueras y Crespo epitomises elegance and functionality in the executive environment.

Available in a hand-stitched upholstered version or with a mesh backrest, this chair is equipped with a synchronised mechanism.

It also has the option of 1D or 2D adjustable armrests and is available in an XL version that supports up to 160kg with memory foam for additional support.

# Version **Synchro**

The backrest follows the inclination of the seat in a ratio of  $10^\circ$  to  $1^\circ$ 