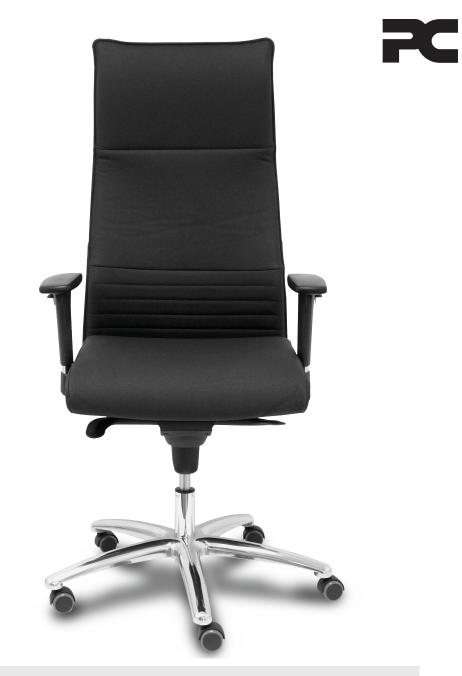

## Albacete

The Albacete executive chair by Piqueras y Crespo epitomises elegance and functionality in the executive environment.

Available in a hand-stitched upholstered version or with a mesh backrest, this chair is equipped with a synchronised mechanism.

It also has the option of 1D or 2D adjustable armrests and is available in an XL version that supports up to 160kg with memory foam for additional support.