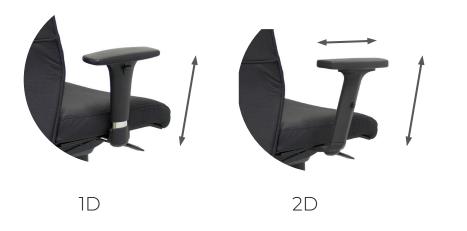

It also has the option of 1D or 2D adjustable armrests and is available in an XL version that supports up to 160kg with memory foam for additional support.

## **TYPES OF ARMREST**

AVAILABLE

WHITE 1D

BLACK

WHITE

ALUMINIUM