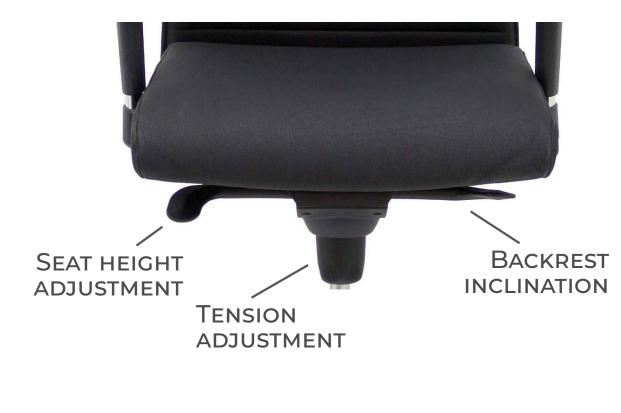

# Version **Synchro**

The backrest follows the inclination of the seat in a ratio of  $10^\circ$  to  $1^\circ$ 