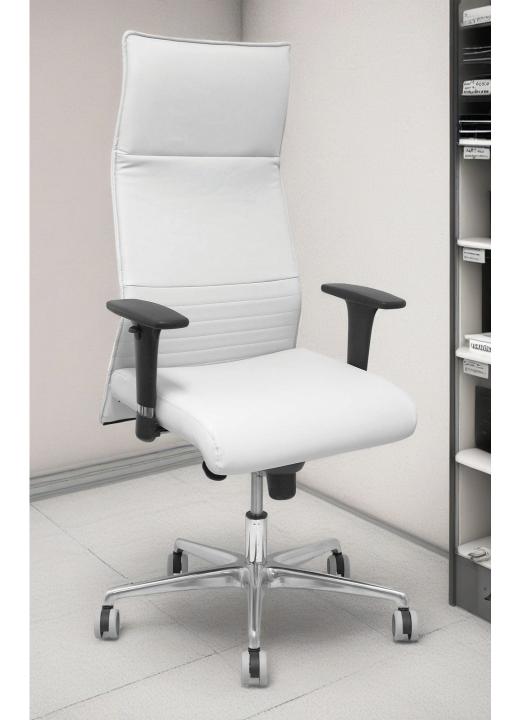

## Albacete

The Albacete executive chair by Piqueras y Crespo epitomises elegance and functionality in the executive environment.

Available in a hand-stitched upholstered version or with a mesh backrest, this chair is equipped with a synchronised mechanism.

It also has the option of 1D or 2D adjustable armrests and is available in an XL version that supports up to 160kg with memory foam for additional support.

# Version **Synchro**

The backrest follows the inclination of the seat in a ratio of  $10^\circ$  to  $1^\circ$ 