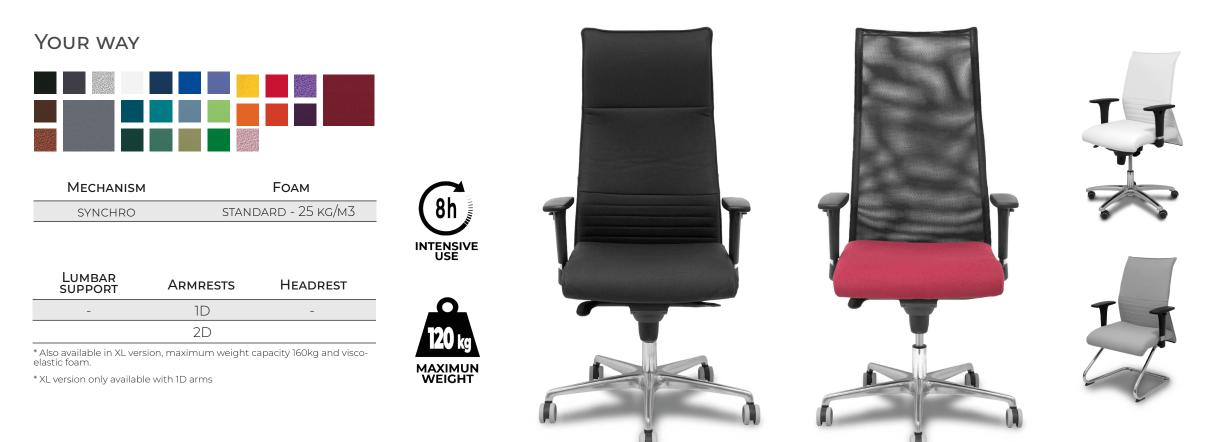

#### YOUR WAY

## Albacete

The Albacete executive chair by Piqueras y Crespo epitomises elegance and functionality in the executive environment.

Available in a hand-stitched upholstered version or with a mesh backrest, this chair is equipped with a synchronised mechanism.

It also has the option of 1D or 2D adjustable armrests and is available in an XL version that supports up to 160kg with memory foam for additional support.

# Version **Synchro**

The backrest follows the inclination of the seat in a ratio of  $10^\circ$  to  $1^\circ$ 