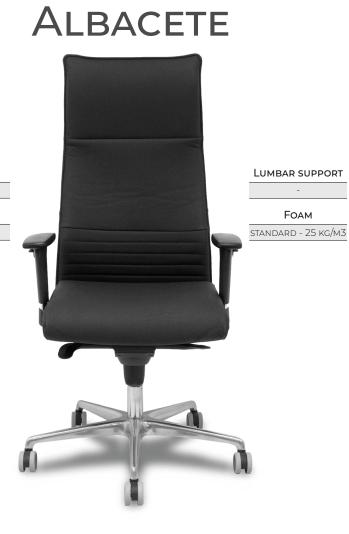

## Albacete

The Albacete executive chair by Piqueras y Crespo epitomises elegance and functionality in the executive environment.

Available in a hand-stitched upholstered version or with a mesh backrest, this chair is equipped with a synchronised mechanism.

It also has the option of 1D or 2D adjustable armrests and is available in an XL version that supports up to 160kg with memory foam for additional support.

## Reasons to choose it:

- Top quality.
- Hand sewn product.
- Unique design.
- Available in more than 25 colours.