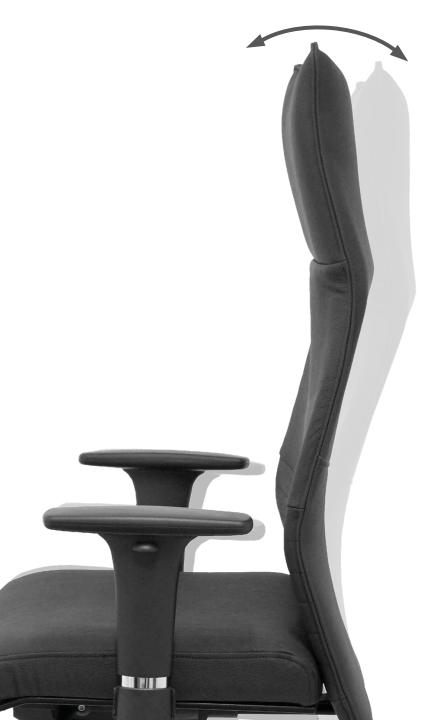

# Version **Synchro**

The backrest follows the inclination of the seat in a ratio of  $10^\circ$  to  $1^\circ$ 