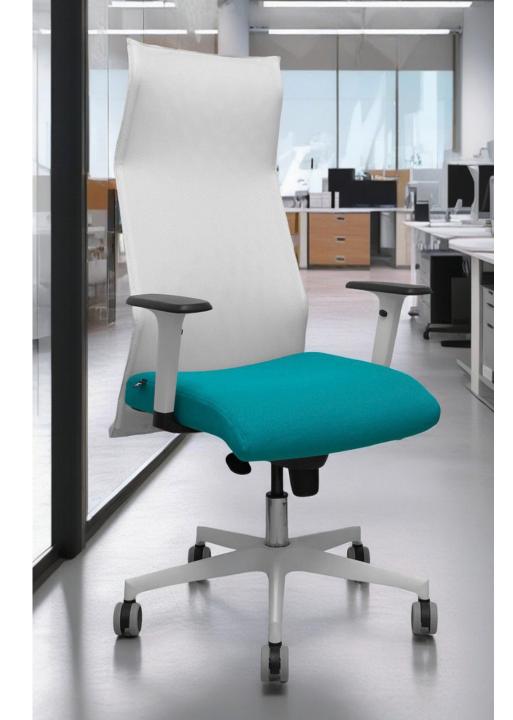

## Albacete

The Albacete executive chair by Piqueras y Crespo epitomises elegance and functionality in the executive environment.

Available in a hand-stitched upholstered version or with a mesh backrest, this chair is equipped with a synchronised mechanism.

It also has the option of 1D or 2D adjustable armrests and is available in an XL version that supports up to 160kg with memory foam for additional support.

## **TYPES OF ARMREST**

AVAILABLE

WHITE 1D

BLACK

WHITE

ALUMINIUM