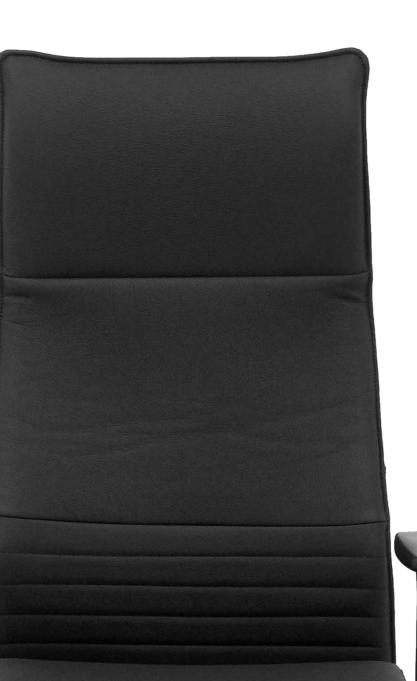

## Albacete

The Albacete executive chair by Piqueras y Crespo epitomises elegance and functionality in the executive environment.

Available in a hand-stitched upholstered version or with a mesh backrest, this chair is equipped with a synchronised mechanism.

It also has the option of 1D or 2D adjustable armrests and is available in an XL version that supports up to 160kg with memory foam for additional support.

## Reasons to choose it:

- Top quality.
- Hand sewn product.
- Unique design.
- Available in more than 25 colours.