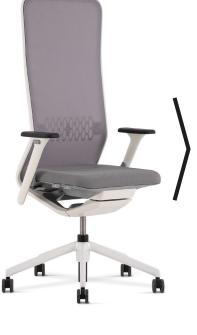

## Albacete

The Albacete executive chair by Piqueras y Crespo epitomises elegance and functionality in the executive environment.

Available in a hand-stitched upholstered version or with a mesh backrest, this chair is equipped with a synchronised mechanism.

## **TYPES OF ARMREST**

AVAILABLE

WHITE 1D

BLACK

WHITE

ALUMINIUM