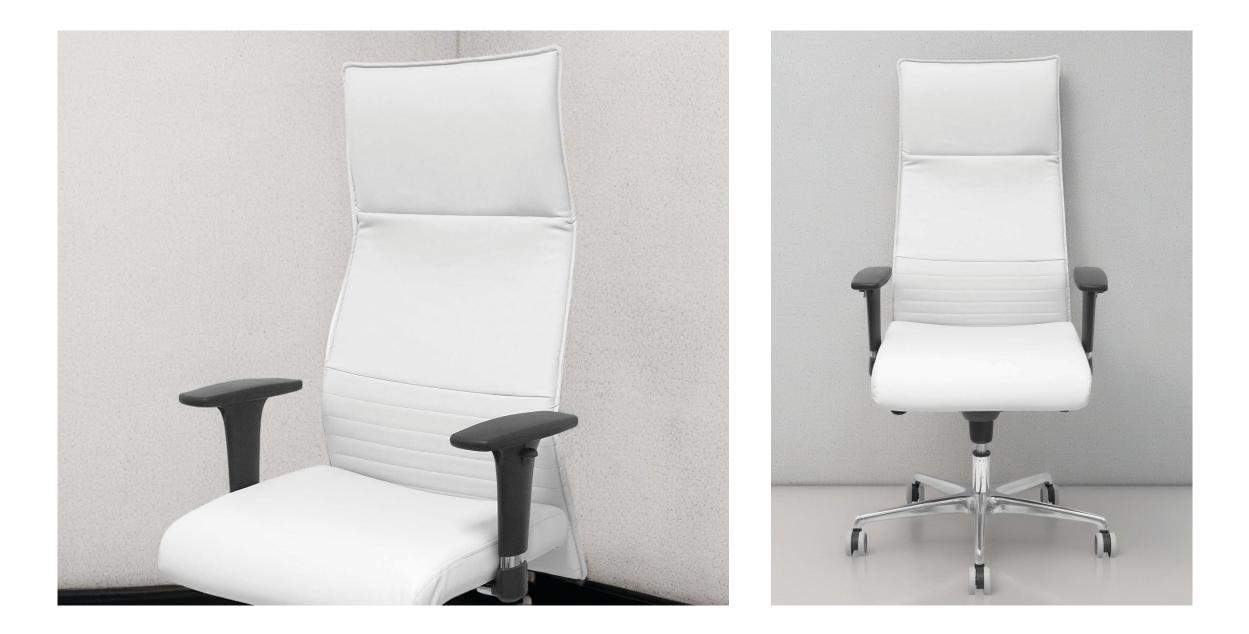

## Albacete

The Albacete executive chair by Piqueras y Crespo epitomises elegance and functionality in the executive environment.

Available in a hand-stitched upholstered version or with a mesh backrest, this chair is equipped with a synchronised mechanism.

It also has the option of 1D or 2D adjustable armrests and is available in an XL version that supports up to 160kg with memory foam for additional support.

## **TYPES OF ARMREST**

AVAILABLE

WHITE 1D

BLACK

WHITE

ALUMINIUM