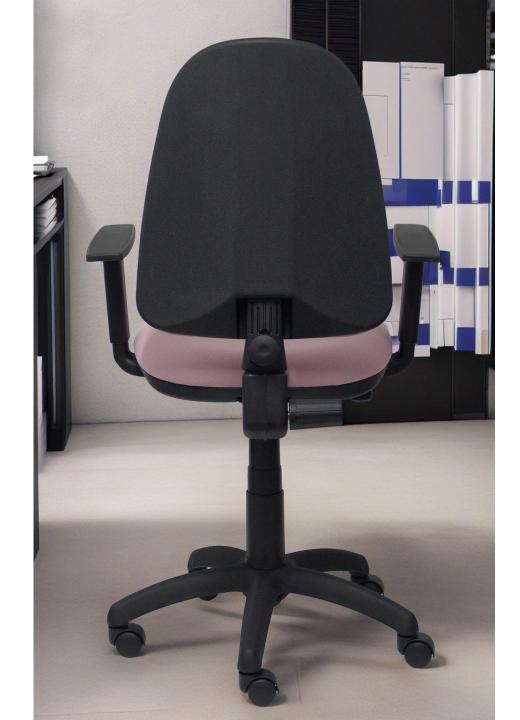

### Aýna

The Aýna is a timeless classic of office chairs.

The Aýna chair manufactured by Piqueras y Crespo has a wide range of configurations with permanent or asynchronous contact mechanism. It is also available without armrests, with fixed or adjustable armrests.

#### Types of armrest

**AVAILABLE** 