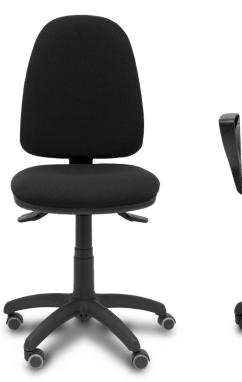

### Aýna

The Aýna is a timeless classic of office chairs.

The Aýna chair manufactured by Piqueras y Crespo has a wide range of configurations with permanent or asynchronous contact mechanism. It is also available without armrests, with fixed or adjustable armrests.

#### Reasons to choose it:

- · Simple and reliable model
- Adaptable to any space
- · Configuration to your liking
- · More than 25 colours available