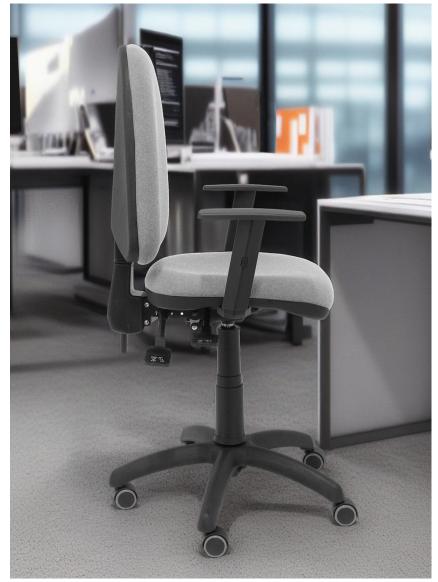

## CONFIGURATIONS AÝNA

#### YOUR WAY

MECHANISM

FOAM

PERMANENT CONTACT

STANDARD - 25 KG/M3

**ASYNCHRO** 

| LUMBAR<br>SUPPORT | ARMRESTS | HEADREST |
|-------------------|----------|----------|
| -                 | -        | -        |
|                   | FIXED    |          |
|                   | 1D       |          |

### **ASYNCHRO**

MECHANISM THAT ALLOWS THE SEAT AND BACKREST TO BE ADJUSTED INDEPENDENTLY.