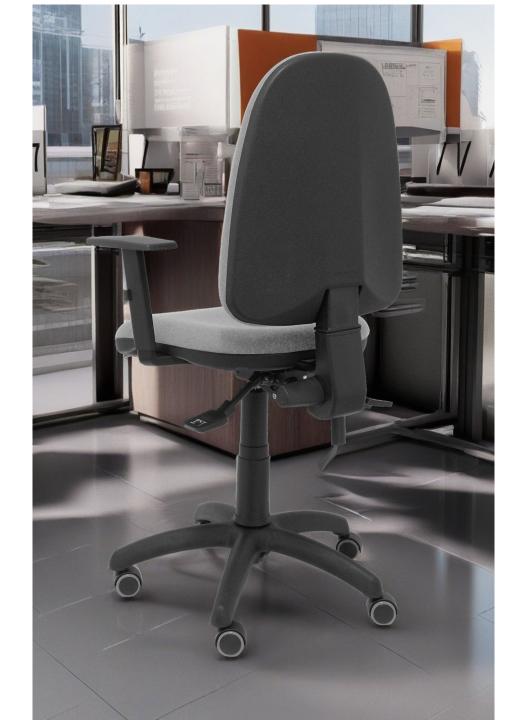

### Aýna

The Aýna is a timeless classic of office chairs.

The Aýna chair manufactured by Piqueras y Crespo has a wide range of configurations with permanent or asynchronous contact mechanism. It is also available without armrests, with fixed or adjustable armrests.

An office chair to your taste that can be upholstered in more than 25 colours, both in fabric and in imitation leather.

Why Aýna?

**Useful information** 

Configurations

Comparison

#### YOUR WAY

MECHANISM

FOAM

PERMANENT CONTACT

STANDARD - 25 KG/M3

**ASYNCHRO** 

| LUMBAR<br>SUPPORT | ARMRESTS | HEADREST |
|-------------------|----------|----------|
| -                 | -        | -        |
|                   | FIXED    |          |
|                   | 1D       |          |

#### PERMANENT CONTACT MANUAL

WITH THIS MECHANISM THE BACKREST OF THE CHAIR WILL BE IN CONTACT WITH THE USER AT ALL TIMES.

#### PERMANENT CONTACT **DOUBLE HANDLE**

WITH THIS MECHANISM THE BACKREST OF THE CHAIR WILL BE IN CONTACT WITH THE USER AT ALL TIMES.

### **ASYNCHRO**

MECHANISM THAT ALLOWS THE SEAT AND BACKREST TO BE ADJUSTED INDEPENDENTLY.