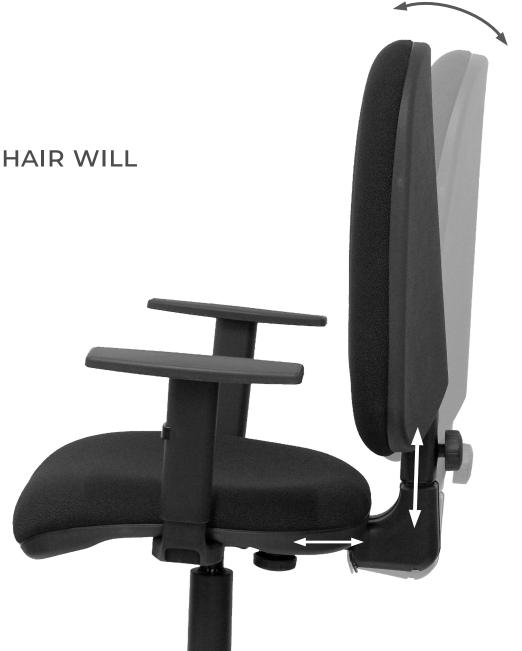

#### PERMANENT CONTACT MANUAL

WITH THIS MECHANISM THE BACKREST OF THE CHAIR WILL BE IN CONTACT WITH THE USER AT ALL TIMES.