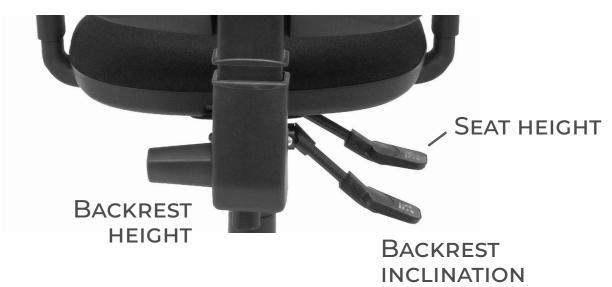

#### PERMANENT CONTACT MANUAL

WITH THIS MECHANISM THE BACKREST OF THE CHAIR WILL BE IN CONTACT WITH THE USER AT ALL TIMES.