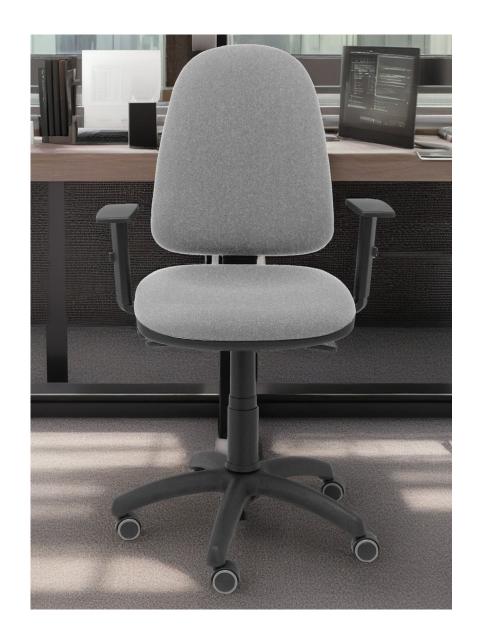

### Aýna

The Aýna is a timeless classic of office chairs.

The Aýna chair manufactured by Piqueras y Crespo has a wide range of configurations with permanent or asynchronous contact mechanism. It is also available without armrests, with fixed or adjustable armrests.

An office chair to your taste that can be upholstered in more than 25 colours, both in fabric and in imitation leather.

Why Aýna?

**Useful information** 

Configurations

Comparison

#### YOUR WAY

MECHANISM

FOAM

PERMANENT CONTACT

STANDARD - 25 KG/M3

**ASYNCHRO** 

| LUMBAR<br>SUPPORT | ARMRESTS | HEADREST |
|-------------------|----------|----------|
| -                 | -        | -        |
|                   | FIXED    |          |
|                   | 1D       |          |

#### PERMANENT CONTACT MANUAL

WITH THIS MECHANISM THE BACKREST OF THE CHAIR WILL BE IN CONTACT WITH THE USER AT ALL TIMES.

#### PERMANENT CONTACT **DOUBLE HANDLE**

WITH THIS MECHANISM THE BACKREST OF THE CHAIR WILL BE IN CONTACT WITH THE USER AT ALL TIMES.

### **ASYNCHRO**

MECHANISM THAT ALLOWS THE SEAT AND BACKREST TO BE ADJUSTED INDEPENDENTLY.