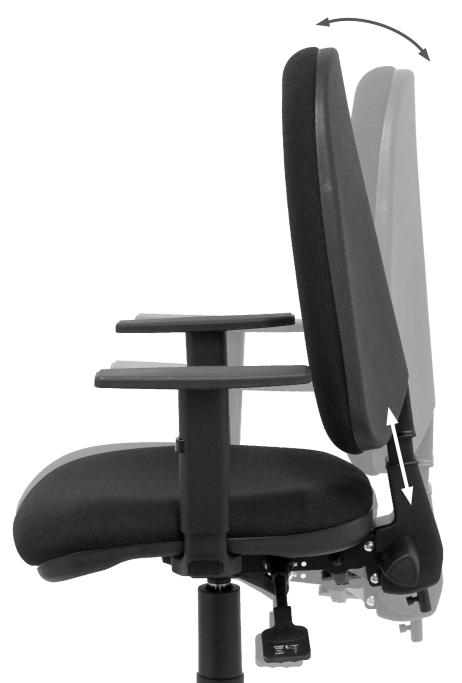

#### PERMANENT CONTACT MANUAL

WITH THIS MECHANISM THE BACKREST OF THE CHAIR WILL BE IN CONTACT WITH THE USER AT ALL TIMES.

#### PERMANENT CONTACT **DOUBLE HANDLE**

WITH THIS MECHANISM THE BACKREST OF THE CHAIR WILL BE IN CONTACT WITH THE USER AT ALL TIMES.

### **ASYNCHRO**

MECHANISM THAT ALLOWS THE SEAT AND BACKREST TO BE ADJUSTED INDEPENDENTLY.