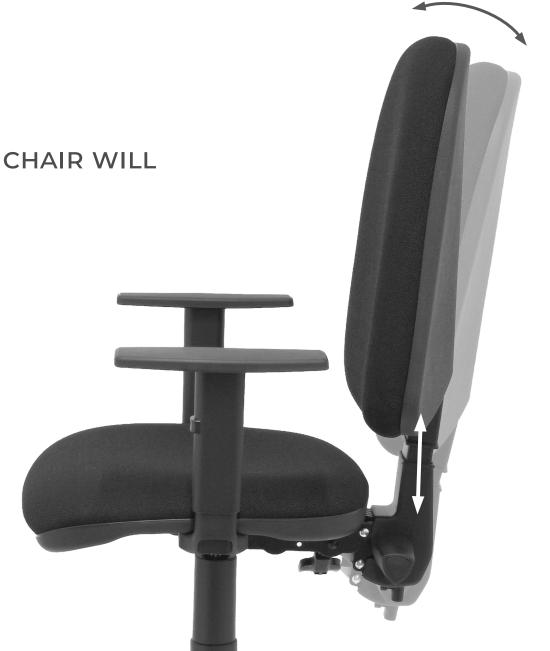

### **ASYNCHRO**

MECHANISM THAT ALLOWS THE SEAT AND BACKREST TO BE ADJUSTED INDEPENDENTLY.