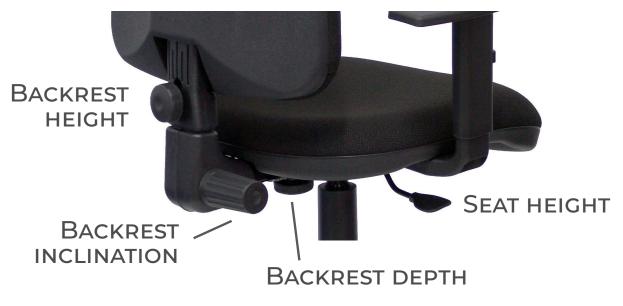

#### PERMANENT CONTACT MANUAL

WITH THIS MECHANISM THE BACKREST OF THE CHAIR WILL BE IN CONTACT WITH THE USER AT ALL TIMES.

#### PERMANENT CONTACT **DOUBLE HANDLE**

WITH THIS MECHANISM THE BACKREST OF THE CHAIR WILL BE IN CONTACT WITH THE USER AT ALL TIMES.

### **ASYNCHRO**

MECHANISM THAT ALLOWS THE SEAT AND BACKREST TO BE ADJUSTED INDEPENDENTLY.