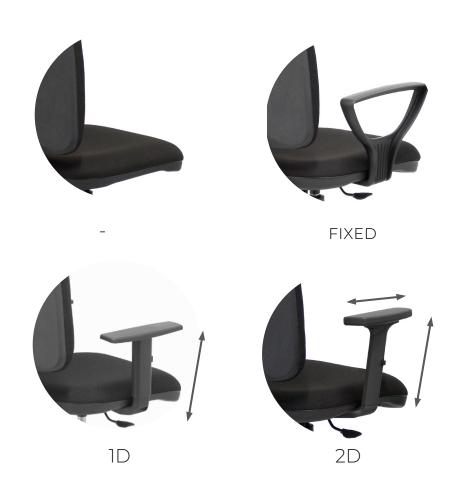

#### YOUR WAY

MECHANISM

FOAM

PERMANENT CONTACT

STANDARD - 25 KG/M3

**ASYNCHRO** 

| LUMBAR<br>SUPPORT | ARMRESTS | HEADREST |
|-------------------|----------|----------|
| -                 | -        | -        |
|                   | FIXED    |          |
|                   | 1D       |          |

2D

<sup>\*</sup> Available in BALI fabric and faux leather.

#### Types of armrest

**AVAILABLE** 