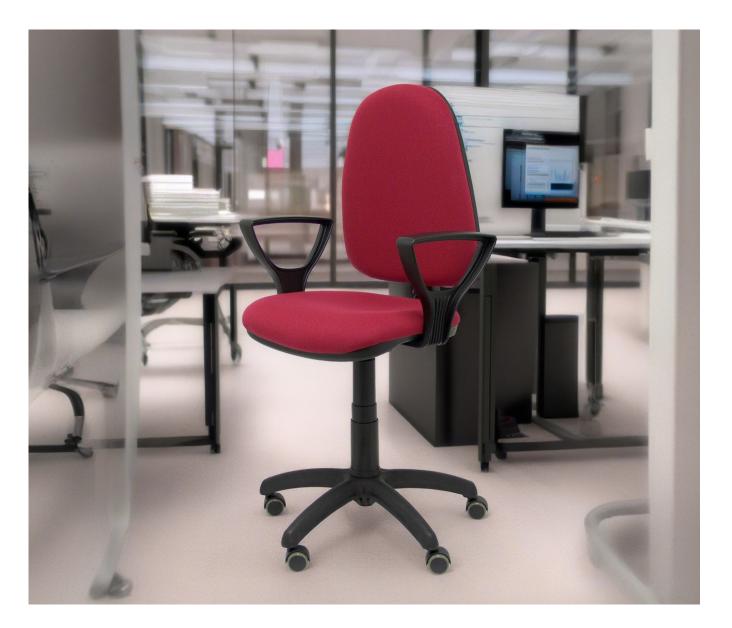

### Aýna

The Aýna is a timeless classic of office chairs.

The Aýna chair manufactured by Piqueras y Crespo has a wide range of configurations with permanent or asynchronous contact mechanism. It is also available without armrests, with fixed or adjustable armrests.

An office chair to your taste that can be upholstered in more than 25 colours, both in fabric and in imitation leather.

Why Aýna?

**Useful information** 

Configurations

Comparison

#### Reasons to choose it:

- · Simple and reliable model
- Adaptable to any space
- · Configuration to your liking
- · More than 25 colours available