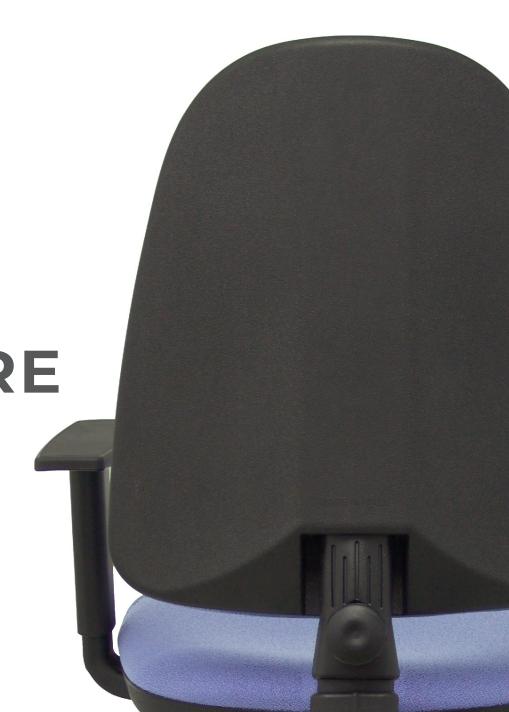

----|
| -                 | -        | -        |
|                   | FIXED    |          |
|                   | 1D       |          |

2D











<sup>\*</sup> Available in BALI fabric and faux leather.

#### **VERSION**

#### PERMANENT CONTACT MANUAL

WITH THIS MECHANISM THE BACKREST OF THE CHAIR WILL BE IN CONTACT WITH THE USER AT ALL TIMES.





#### **VERSION**

#### PERMANENT CONTACT **DOUBLE HANDLE**

WITH THIS MECHANISM THE BACKREST OF THE CHAIR WILL BE IN CONTACT WITH THE USER AT ALL TIMES.





#### **VERSION**

### **ASYNCHRO**

MECHANISM THAT ALLOWS THE SEAT AND BACKREST TO BE ADJUSTED INDEPENDENTLY.







#### Types of armrest

**AVAILABLE** 





# CHAIR BASE OPTIONS AVAILABLE



#### AÝNA









# WE MAKE LIFE MORE COMFORTABLE

AÝNA OFFICE CHAIR

PIQUERAS Y CRESPO