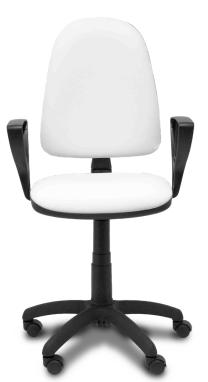

perhaps the younger ones do not remember it, Aýna was the setting for Amanece que no es poco by the director José Luis Cuerda.

The La Mancha Swiss nestled in a natural balcony that begins the Sierra del Segura. An essential destination for hiking and nature lovers.













# USEFULINFORMATION

#### Reasons to choose it:

- · Simple and reliable model
- Adaptable to any space
- · Configuration to your liking
- · More than 25 colours available



## CONFIGURATIONS AÝNA

#### YOUR WAY



MECHANISM

FOAM

PERMANENT CONTACT

STANDARD - 25 KG/M3

**ASYNCHRO** 

| LUMBAR<br>SUPPORT | ARMRESTS | HEADREST |
|-------------------|----------|----------|
| -                 | -        | -        |
|                   | FIXED    |          |
|                   | 1D       |          |

2D











<sup>\*</sup> Available in BALI fabric and faux leather.

#### **VERSION**

#### PERMANENT CONTACT MANUAL

WITH THIS MECHANISM THE BACKREST OF THE CHAIR WILL BE IN CONTACT WITH THE USER AT ALL TIMES.





#### **VERSION**

#### PERMANENT CONTACT **DOUBLE HANDLE**

WITH THIS MECHANISM THE BACKREST OF THE CHAIR WILL BE IN CONTACT WITH THE USER AT ALL TIMES.





#### **VERSION**

### **ASYNCHRO**

MECHANISM THAT ALLOWS THE SEAT AND BACKREST TO BE ADJUSTED INDEPENDENTLY.







#### Types of armrest

**AVAILABLE** 





# CHAIR BASE OPTIONS AVAILABLE



#### AÝNA









# WE MAKE LIFE MORE COMFORTABLE

AÝNA OFFICE CHAIR

PIQUERAS Y CRESPO