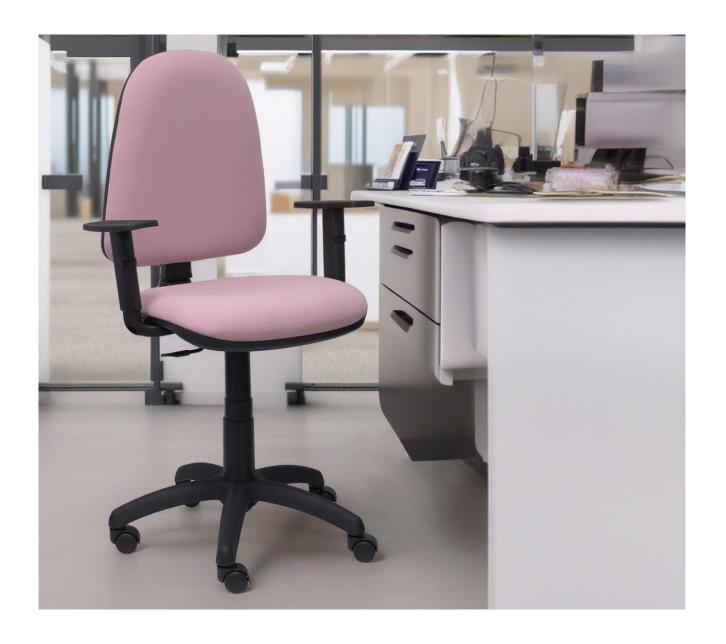

### Aýna

The Aýna is a timeless classic of office chairs.

The Aýna chair manufactured by Piqueras y Crespo has a wide range of configurations with permanent or asynchronous contact mechanism. It is also available without armrests, with fixed or adjustable armrests.

An office chair to your taste that can be upholstered in more than 25 colours, both in fabric and in imitation leather.

Why Aýna?

**Useful information** 

Configurations

Comparison

#### Reasons to choose it:

- · Simple and reliable model
- Adaptable to any space
- · Configuration to your liking
- · More than 25 colours available