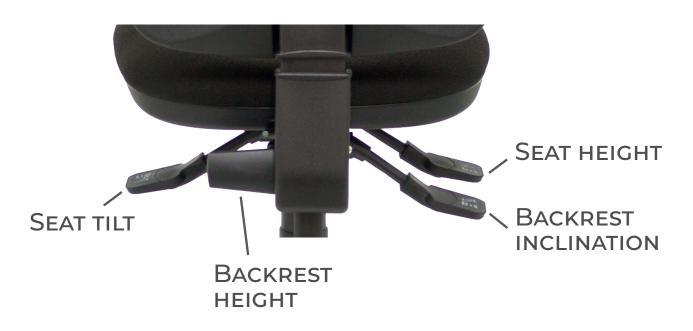

### **ASYNCHRO**

MECHANISM THAT ALLOWS THE SEAT AND BACKREST TO BE ADJUSTED INDEPENDENTLY.