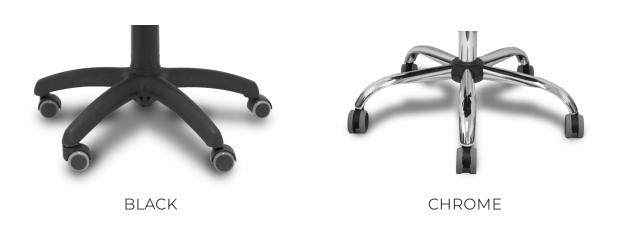

ONTACT

STANDARD - 25 KG/M3

**ASYNCHRO** 

| LUMBAR<br>SUPPORT | ARMRESTS | HEADREST |
|-------------------|----------|----------|
| -                 | -        | -        |
|                   | FIXED    |          |
|                   | 1D       |          |

2D











<sup>\*</sup> Available in BALI fabric and faux leather.

#### **VERSION**

#### PERMANENT CONTACT MANUAL

WITH THIS MECHANISM THE BACKREST OF THE CHAIR WILL BE IN CONTACT WITH THE USER AT ALL TIMES.





#### **VERSION**

#### PERMANENT CONTACT **DOUBLE HANDLE**

WITH THIS MECHANISM THE BACKREST OF THE CHAIR WILL BE IN CONTACT WITH THE USER AT ALL TIMES.





#### **VERSION**

### **ASYNCHRO**

MECHANISM THAT ALLOWS THE SEAT AND BACKREST TO BE ADJUSTED INDEPENDENTLY.







#### Types of armrest

**AVAILABLE** 





# CHAIR BASE OPTIONS AVAILABLE



#### AÝNA









# WE MAKE LIFE MORE COMFORTABLE

AÝNA OFFICE CHAIR

PIQUERAS Y CRESPO