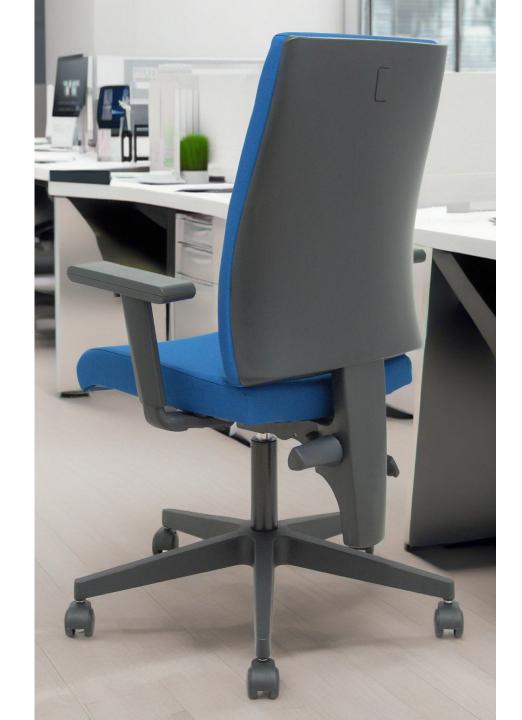

### **I-Line**

I-Line chairs are designed for any office space, regardless of the type of work being performed. Lightweight construction, universal design, durability and reliability.

The I-Line model allows the armrests and backrest to be adjusted in height according to the user's height.

A headrest option is also available.

Configuration

Comparison