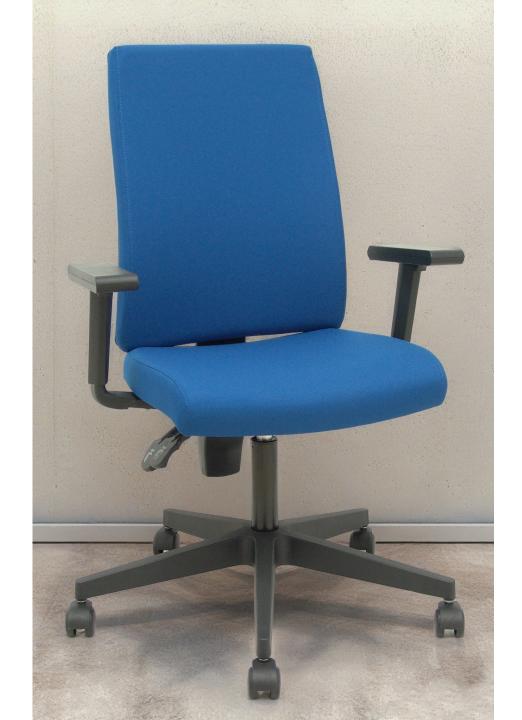

### **I-Line**

I-Line chairs are designed for any office space, regardless of the type of work being performed. Lightweight construction, universal design, durability and reliability.

The I-Line model allows the armrests and backrest to be adjusted in height according to the user's height.

A headrest option is also available.

Configuration

Comparison