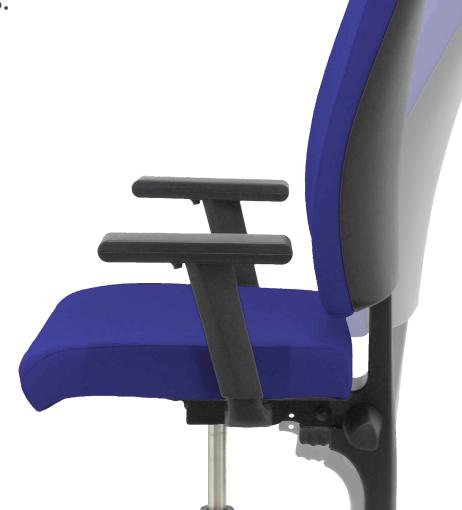

### **I-Line**

I-Line chairs are designed for any office space, regardless of the type of work being performed. Lightweight construction, universal design, durability and reliability.

The I-Line model allows the armrests and backrest to be adjusted in height according to the user's height.