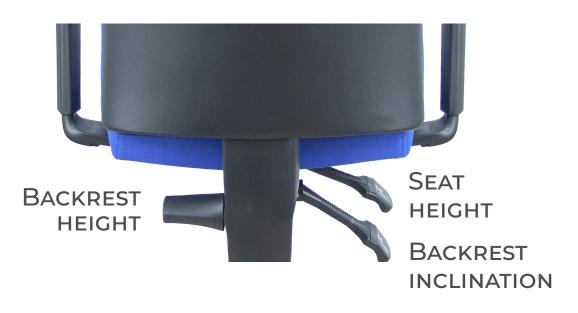

### PERMANENT CONTACT

WITH THIS MECHANISM THE BACKREST OF THE CHAIR WILL BE IN CONTACT WITH THE USER AT ALL TIMES.