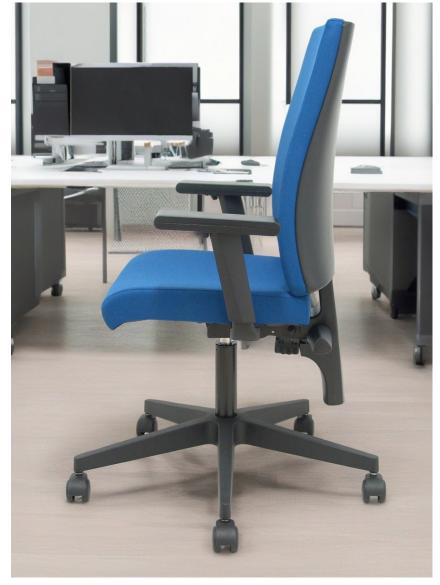

### **I-Line**

I-Line chairs are designed for any office space, regardless of the type of work being performed. Lightweight construction, universal design, durability and reliability.

The I-Line model allows the armrests and backrest to be adjusted in height according to the user's height.

### PERMANENT CONTACT

WITH THIS MECHANISM THE BACKREST OF THE CHAIR WILL BE IN CONTACT WITH THE USER AT ALL TIMES.