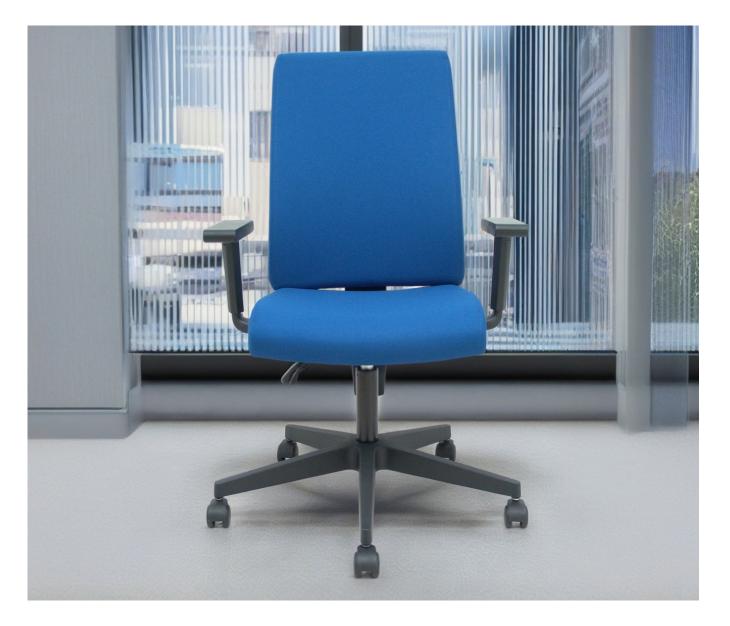

### **I-Line**

I-Line chairs are designed for any office space, regardless of the type of work being performed. Lightweight construction, universal design, durability and reliability.

The I-Line model allows the armrests and backrest to be adjusted in height according to the user's height.

A headrest option is also available.

Configuration

Comparison