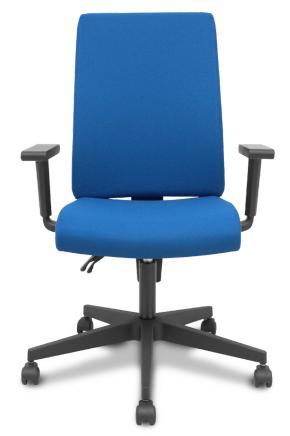

### **I-Line**

I-Line chairs are designed for any office space, regardless of the type of work being performed. Lightweight construction, universal design, durability and reliability.

The I-Line model allows the armrests and backrest to be adjusted in height according to the user's height.

A headrest option is also available.

Configuration

Comparison