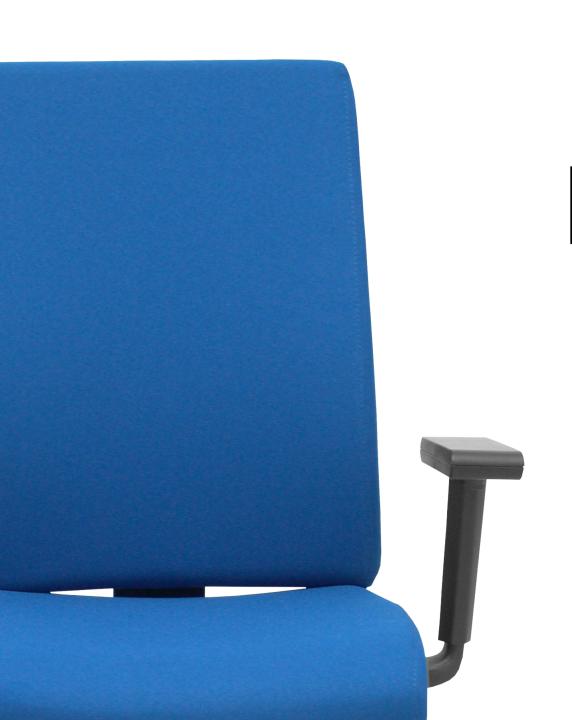

### **I-Line**

I-Line chairs are designed for any office space, regardless of the type of work being performed. Lightweight construction, universal design, durability and reliability.

The I-Line model allows the armrests and backrest to be adjusted in height according to the user's height.

A headrest option is also available.

Configuration

Comparison