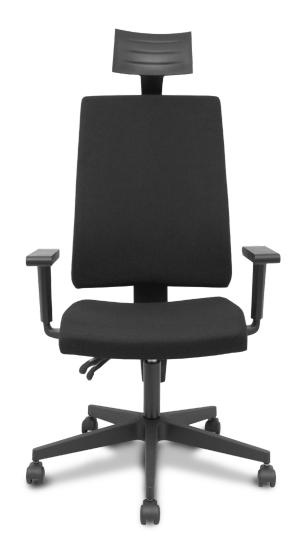

### **I-Line**

I-Line chairs are designed for any office space, regardless of the type of work being performed. Lightweight construction, universal design, durability and reliability.

The I-Line model allows the armrests and backrest to be adjusted in height according to the user's height.

A headrest option is also available.

Configuration

Comparison