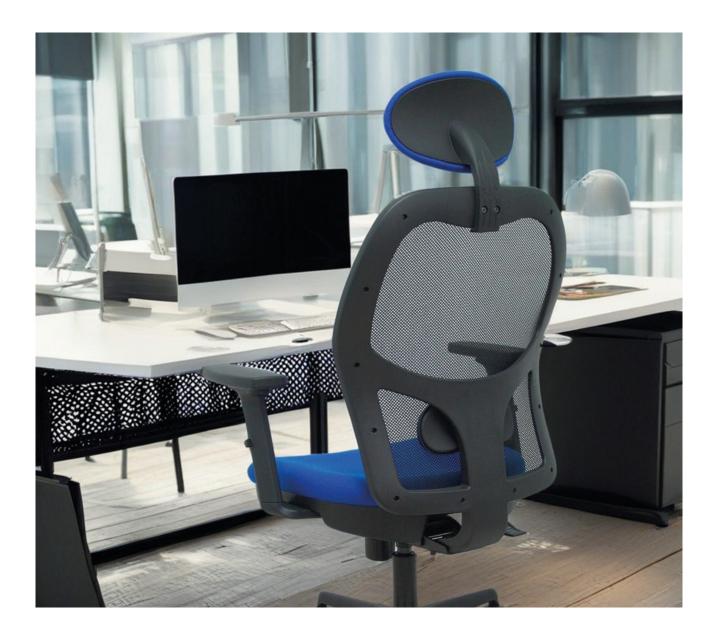

#### YOUR WAY

| MECHANISM   |  |
|-------------|--|
| IVIECHANISM |  |

**FOAM** 

INJECTED - 50 KG/M3 **SYNCHRO** TRASLACK

| LUMBAR<br>SUPPORT | ARMRESTS | HEADREST   |
|-------------------|----------|------------|
| ADJUSTABLE        | 1D       | -          |
|                   | 2D       | FIXED      |
|                   | 3D       | ADJUSTABLE |

<sup>\*</sup> Available in BALI and SIMILPIEL fabric. \* Mesh configurable in various colours.

**VERSION** 

## LUMBAR SUPPORT

ADJUSTABLE

LESS ERGONOMICS

MORE ERGONOMICS