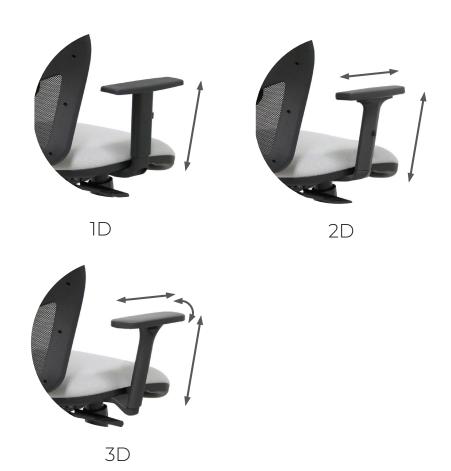

### TYPES OF ARMREST

**AVAILABLE** 

#### YOUR WAY

| MECHANISM   |  |
|-------------|--|
| IVIECHANISM |  |

**FOAM** 

INJECTED - 50 KG/M3 **SYNCHRO** TRASLACK

| LUMBAR<br>SUPPORT | ARMRESTS | HEADREST   |
|-------------------|----------|------------|
| ADJUSTABLE        | 1D       | -          |
|                   | 2D       | FIXED      |
|                   | 3D       | ADJUSTABLE |