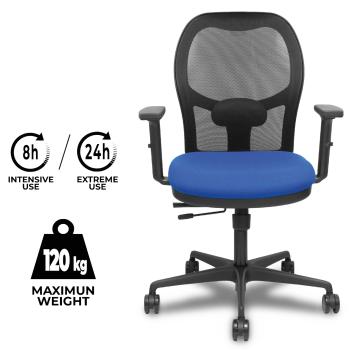

#### Reasons to choose it:

- Adaptation to the user
- Durability, injected foam
- · More than 25 colours available
- Top ergonomics Piqueras y Crespo

#### YOUR WAY

| MECHANISM   |  |
|-------------|--|
| IVIECHANISM |  |

**FOAM** 

INJECTED - 50 KG/M3 **SYNCHRO** TRASLACK

| LUMBAR<br>SUPPORT | ARMRESTS | HEADREST   |
|-------------------|----------|------------|
| ADJUSTABLE        | 1D       | -          |
|                   | 2D       | FIXED      |
|                   | 3D       | ADJUSTABLE |