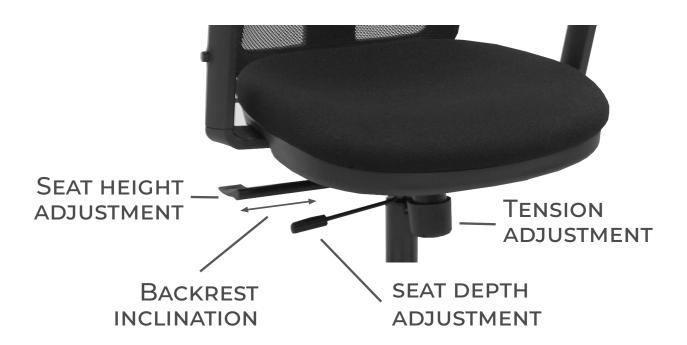

#### YOUR WAY

| MECHANISM   |  |
|-------------|--|
| IVIECHANISM |  |

**FOAM** 

INJECTED - 50 KG/M3 **SYNCHRO** TRASLACK

| LUMBAR<br>SUPPORT | ARMRESTS | HEADREST   |
|-------------------|----------|------------|
| ADJUSTABLE        | 1D       | -          |
|                   | 2D       | FIXED      |
|                   | 3D       | ADJUSTABLE |

<sup>\*</sup> Available in BALI and SIMILPIEL fabric. \* Mesh configurable in various colours.

**VERSION** 

## **SYNCHRO**

THE BACKREST FOLLOWS THE INCLINATION OF THE SEAT IN A RATIO OF 10° TO 1°

**VERSION** 

## **TRASLACK**

SYNCHRO MECHANISM + POSSIBILITY OF ADJUSTING THE SEAT DEPTH BY 5CM