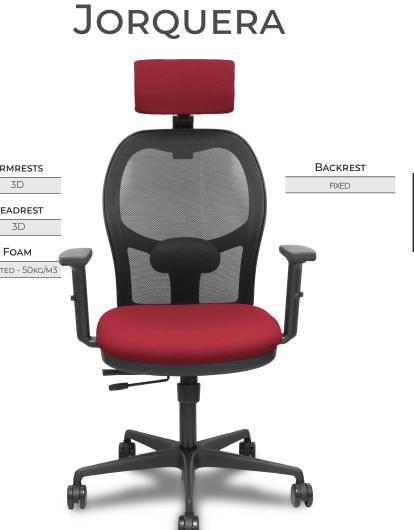

## CONFIGURATIONS OFFICE CHAIR JORQUERA

#### YOUR WAY

| MECHANISM   |  |
|-------------|--|
| IVIECHANISM |  |

**FOAM** 

INJECTED - 50 KG/M3 **SYNCHRO** TRASLACK

| LUMBAR<br>SUPPORT | ARMRESTS | HEADREST   |
|-------------------|----------|------------|
| ADJUSTABLE        | 1D       | -          |
|                   | 2D       | FIXED      |
|                   | 3D       | ADJUSTABLE |

<sup>\*</sup> Available in BALI and SIMILPIEL fabric. \* Mesh configurable in various colours.

**VERSION** 