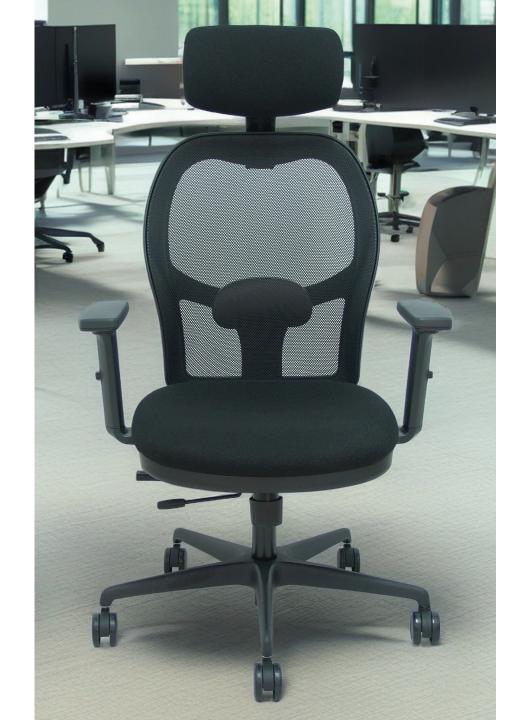

## Jorquera

A versatile model that is among the top ergonomic chairs by Piqueras y Crespo.

Jorquera is a chair that responds to any need thanks to its wide configuration.

All this without losing sight of comfort. The Jorquera chair is equipped with adjustable lumbar support and injected foam.

#### Reasons to choose it:

- Adaptation to the user
- Durability, injected foam
- · More than 25 colours available
- Top ergonomics Piqueras y Crespo