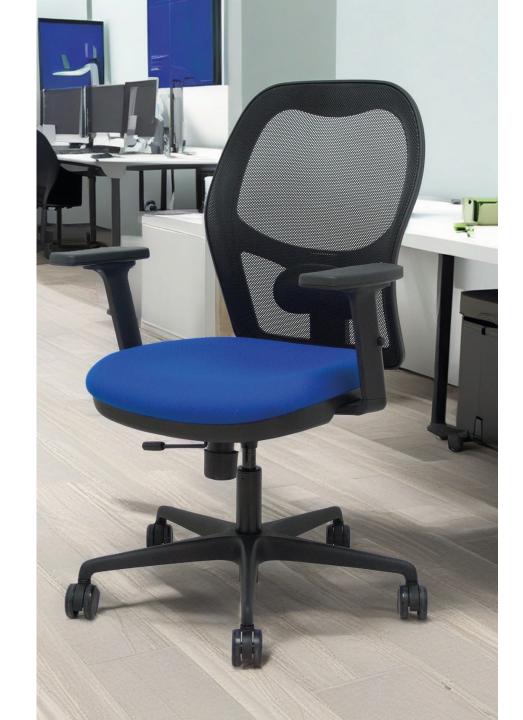

## Jorquera

A versatile model that is among the top ergonomic chairs by Piqueras y Crespo.

Jorquera is a chair that responds to any need thanks to its wide configuration.

All this without losing sight of comfort. The Jorquera chair is equipped with adjustable lumbar support and injected foam.

#### Reasons to choose it:

- Adaptation to the user
- Durability, injected foam
- · More than 25 colours available
- Top ergonomics Piqueras y Crespo