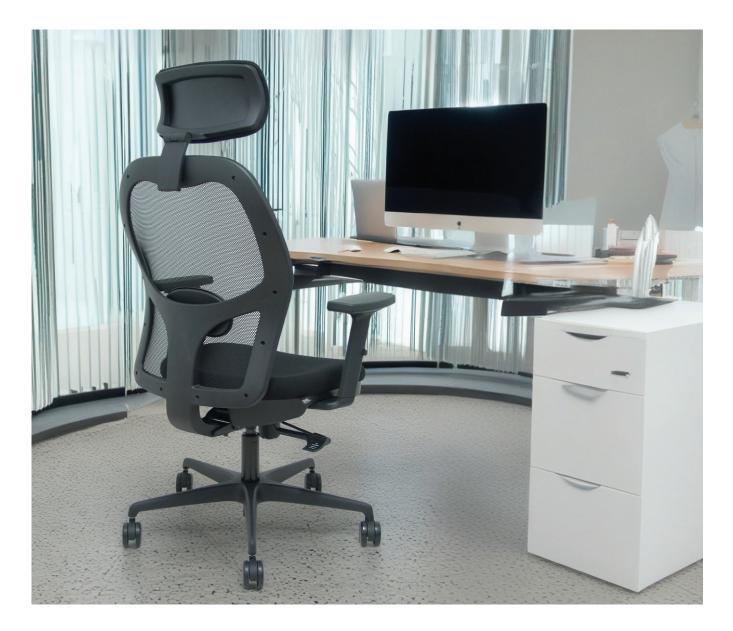

## Jorquera

A versatile model that is among the top ergonomic chairs by Piqueras y Crespo.

Jorquera is a chair that responds to any need thanks to its wide configuration.

All this without losing sight of comfort. The Jorquera chair is equipped with adjustable lumbar support and injected foam.

#### Reasons to choose it:

- Adaptation to the user
- Durability, injected foam
- · More than 25 colours available
- Top ergonomics Piqueras y Crespo