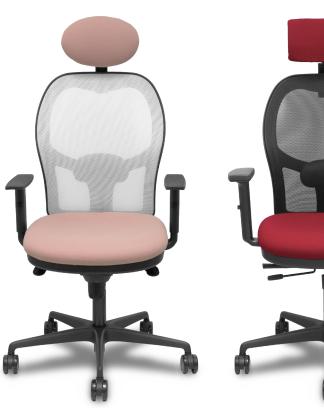

#### YOUR WAY

| MECHANISM   |  |
|-------------|--|
| IVIECHANISM |  |

**FOAM** 

INJECTED - 50 KG/M3 **SYNCHRO** TRASLACK

| LUMBAR<br>SUPPORT | ARMRESTS | HEADREST   |
|-------------------|----------|------------|
| ADJUSTABLE        | 1D       | -          |
|                   | 2D       | FIXED      |
|                   | 3D       | ADJUSTABLE |

<sup>\*</sup> Available in BALI and SIMILPIEL fabric. \* Mesh configurable in various colours.

**VERSION** 