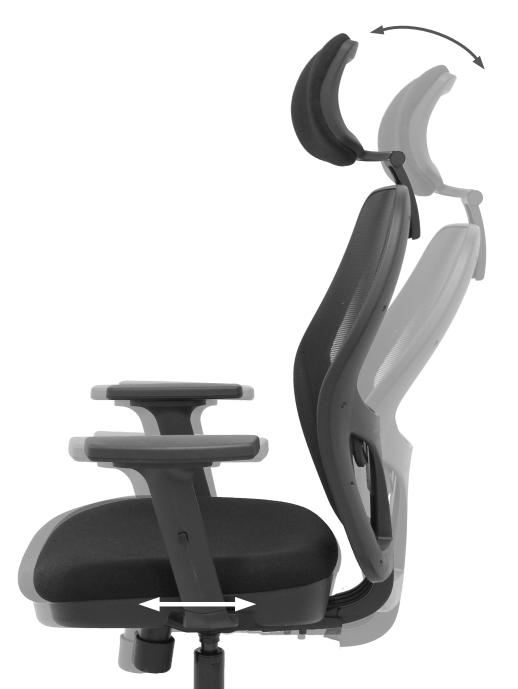

#### YOUR WAY

| MECHANISM   |  |
|-------------|--|
| IVIECHANISM |  |

**FOAM** 

INJECTED - 50 KG/M3 **SYNCHRO** TRASLACK

| LUMBAR<br>SUPPORT | ARMRESTS | HEADREST   |
|-------------------|----------|------------|
| ADJUSTABLE        | 1D       | -          |
|                   | 2D       | FIXED      |
|                   | 3D       | ADJUSTABLE |

<sup>\*</sup> Available in BALI and SIMILPIEL fabric. \* Mesh configurable in various colours.

**VERSION** 