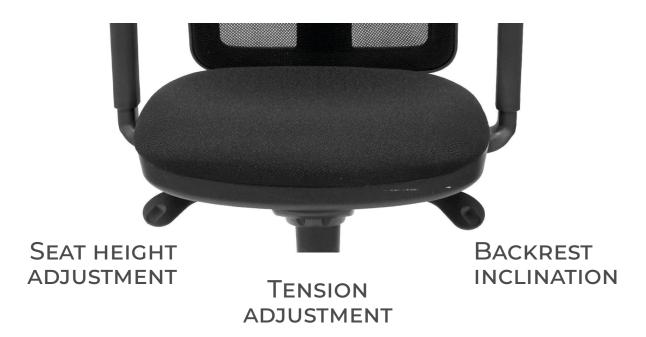

## **SYNCHRO**

THE BACKREST FOLLOWS THE INCLINATION OF THE SEAT IN A RATIO OF 10° TO 1°

**VERSION** 

## **TRASLACK**

SYNCHRO MECHANISM + POSSIBILITY OF ADJUSTING THE SEAT DEPTH BY 5CM

## LUMBAR SUPPORT

ADJUSTABLE

LESS ERGONOMICS

MORE ERGONOMICS