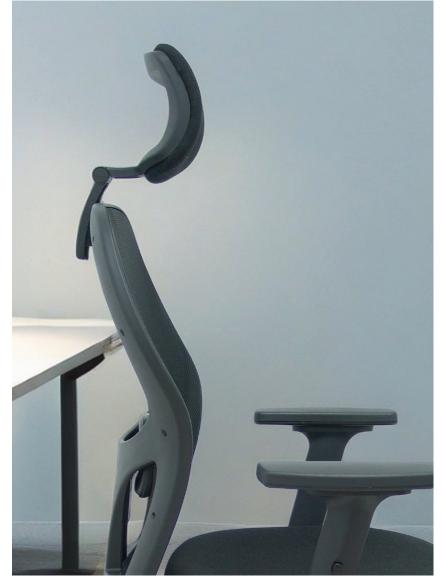

#### YOUR WAY

| MECHANISM   |  |
|-------------|--|
| IVIECHANISM |  |

**FOAM** 

INJECTED - 50 KG/M3 **SYNCHRO** TRASLACK

| LUMBAR<br>SUPPORT | ARMRESTS | HEADREST   |
|-------------------|----------|------------|
| ADJUSTABLE        | 1D       | -          |
|                   | 2D       | FIXED      |
|                   | 3D       | ADJUSTABLE |