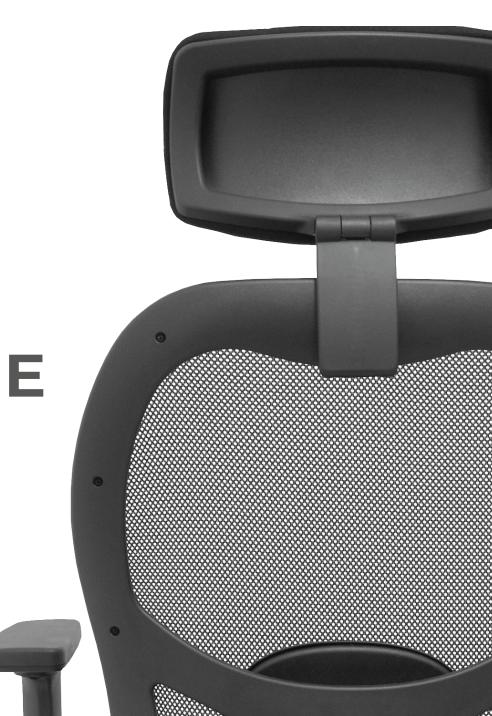

#### YOUR WAY

| MECHANISM   |  |
|-------------|--|
| IVIECHANISM |  |

**FOAM** 

INJECTED - 50 KG/M3 **SYNCHRO** TRASLACK

| LUMBAR<br>SUPPORT | ARMRESTS | HEADREST   |
|-------------------|----------|------------|
| ADJUSTABLE        | 1D       | -          |
|                   | 2D       | FIXED      |
|                   | 3D       | ADJUSTABLE |