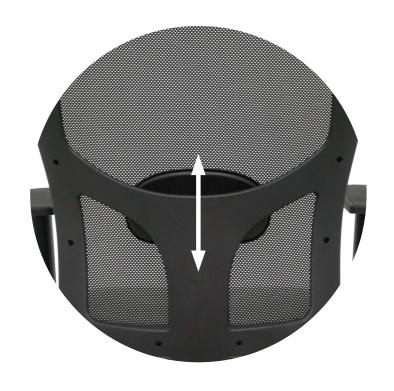

ilable
- Top ergonomics Piqueras y Crespo



## CONFIGURATIONS OFFICE CHAIR JORQUERA

#### YOUR WAY



| MECHANISM   |  |
|-------------|--|
| IVIECHANISM |  |

**FOAM** 

INJECTED - 50 KG/M3 **SYNCHRO** TRASLACK

| LUMBAR<br>SUPPORT | ARMRESTS | HEADREST   |
|-------------------|----------|------------|
| ADJUSTABLE        | 1D       | -          |
|                   | 2D       | FIXED      |
|                   | 3D       | ADJUSTABLE |

<sup>\*</sup> Available in BALI and SIMILPIEL fabric. \* Mesh configurable in various colours.







**VERSION** 

## **SYNCHRO**

THE BACKREST FOLLOWS THE INCLINATION OF THE SEAT IN A RATIO OF 10° TO 1°





**VERSION** 

## **TRASLACK**

SYNCHRO MECHANISM + POSSIBILITY OF ADJUSTING THE SEAT DEPTH BY 5CM







### TYPES OF ARMREST

**AVAILABLE** 





## LUMBAR SUPPORT

ADJUSTABLE





LESS ERGONOMICS





MORE ERGONOMICS







# WE MAKE LIFE MORE COMFORTABLE

Office Chair **Jorquera** 

PIQUERAS Y CRESPO