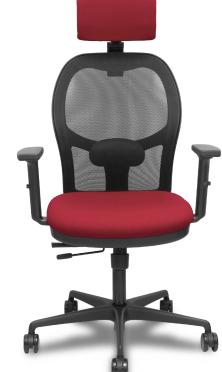

#### YOUR WAY

| MECHANISM   |  |
|-------------|--|
| IVIECHANISM |  |

**FOAM** 

INJECTED - 50 KG/M3 **SYNCHRO** TRASLACK

| LUMBAR<br>SUPPORT | ARMRESTS | HEADREST   |
|-------------------|----------|------------|
| ADJUSTABLE        | 1D       | -          |
|                   | 2D       | FIXED      |
|                   | 3D       | ADJUSTABLE |

<sup>\*</sup> Available in BALI and SIMILPIEL fabric. \* Mesh configurable in various colours.

**VERSION** 