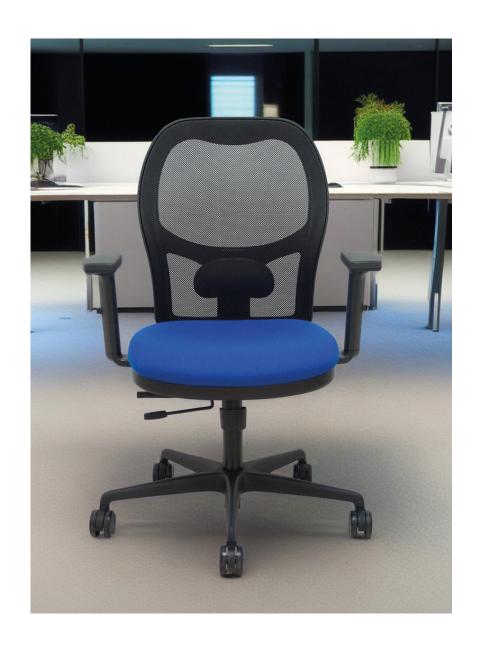

## Jorquera

A versatile model that is among the top ergonomic chairs by Piqueras y Crespo.

Jorquera is a chair that responds to any need thanks to its wide configuration.

All this without losing sight of comfort. The Jorquera chair is equipped with adjustable lumbar support and injected foam.

#### Reasons to choose it:

- Adaptation to the user
- Durability, injected foam
- · More than 25 colours available
- Top ergonomics Piqueras y Crespo