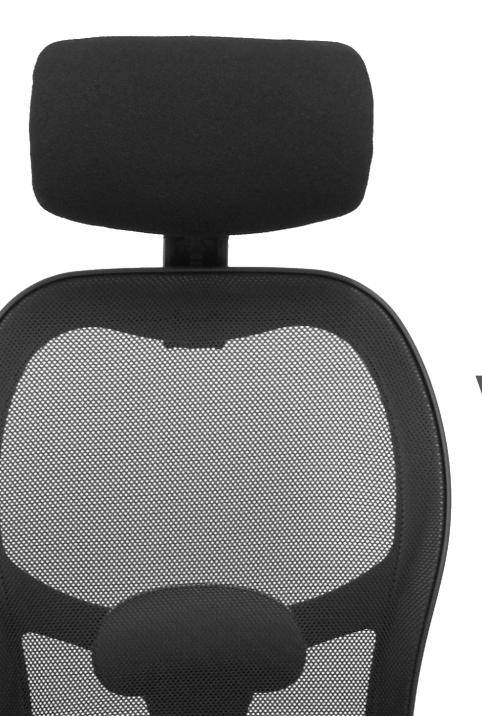

# WE MAKE LIFE MORE COMFORTABLE

Office Chair **Jorquera** 

**PIQUERAS Y CRESPO** 





## Jorquera

A versatile model that is among the top ergonomic chairs by Piqueras y Crespo.

Jorquera is a chair that responds to any need thanks to its wide configuration.

All this without losing sight of comfort. The Jorquera chair is equipped with adjustable lumbar support and injected foam.



Why Jorquera?

**Useful information** 

Configurations

Comparison

# WHY JORQUERA?

#### Look for the value in your origin

Jorquera is a village in the province of Albacete located on a cliff.

At its feet, the river Jucar meanders through a unique landscape.

Its history and natural surroundings make Jorquera a destination well worth a visit.













## USEFULINFORMATION

#### Reasons to choose i