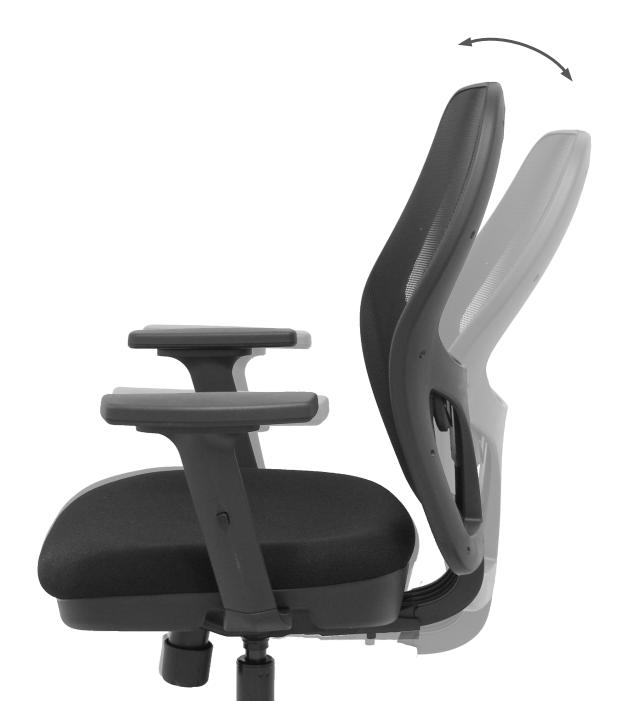

## **SYNCHRO**

THE BACKREST FOLLOWS THE INCLINATION OF THE SEAT IN A RATIO OF 10° TO 1°

**VERSION** 

## **TRASLACK**

SYNCHRO MECHANISM + POSSIBILITY OF ADJUSTING THE SEAT DEPTH BY 5CM