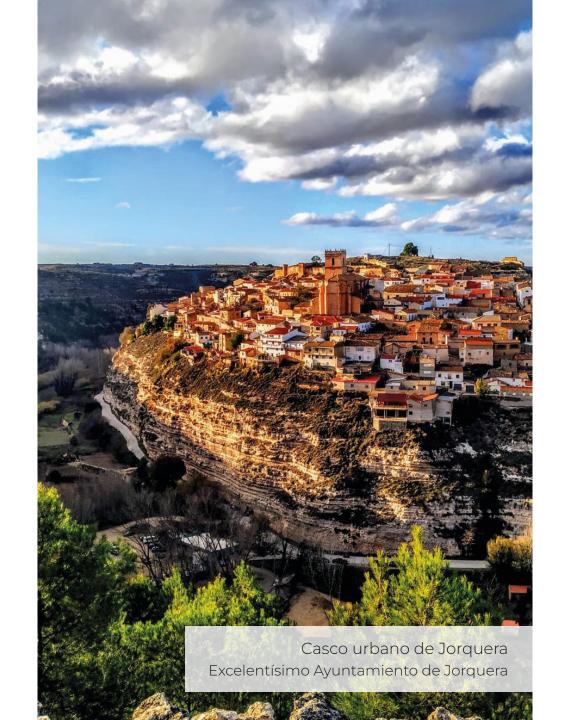

#### Look for the value in your origin

Jorquera is a village in the province of Albacete located on a cliff.

At its feet, the river Jucar meanders through a unique landscape.

Its history and natural surroundings make Jorquera a destination well worth a visit.