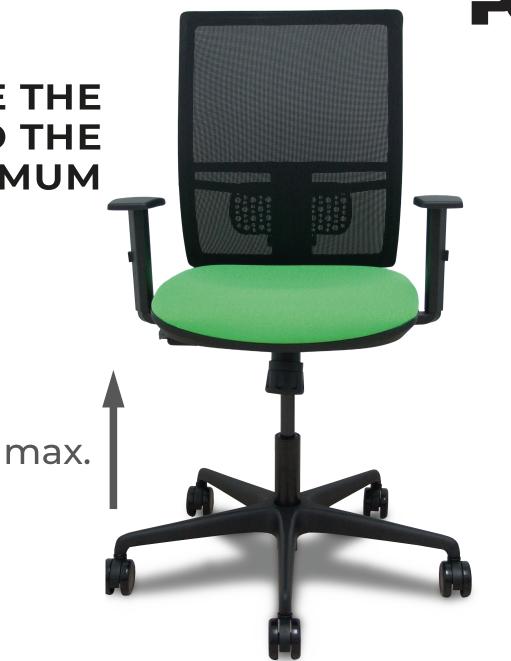

# What do we send you?

- Instructions for use.
- Gas compatible with your wheelchair.
- · Extractor kit.

WE RAISE THE SEAT TO THE MAXIMUM