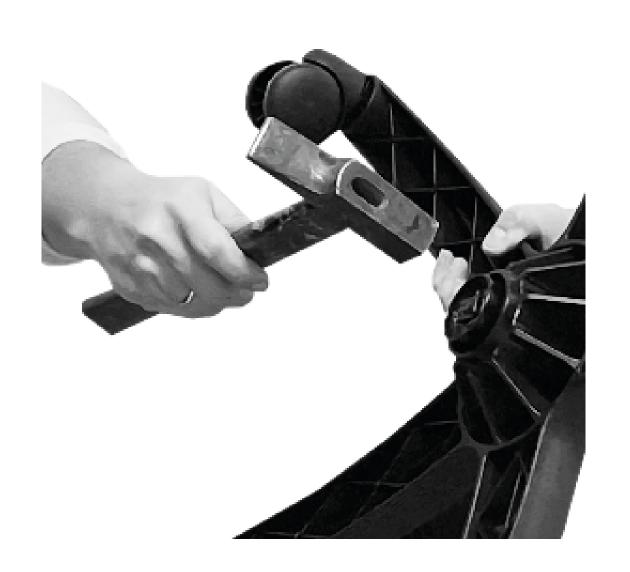

### HAMMER WITH CARE

YOU HAVE TO GIVE A SHARP BLOW ON THE BOTTOM OF THE GAS.

BE CAREFUL NOT TO BREAK THE BASE OF THE CHAIR.

ONCE DONE, INSERT THE NEW GAS AND YOU WILL HAVE A CHAIR AS GOOD AS NEW.