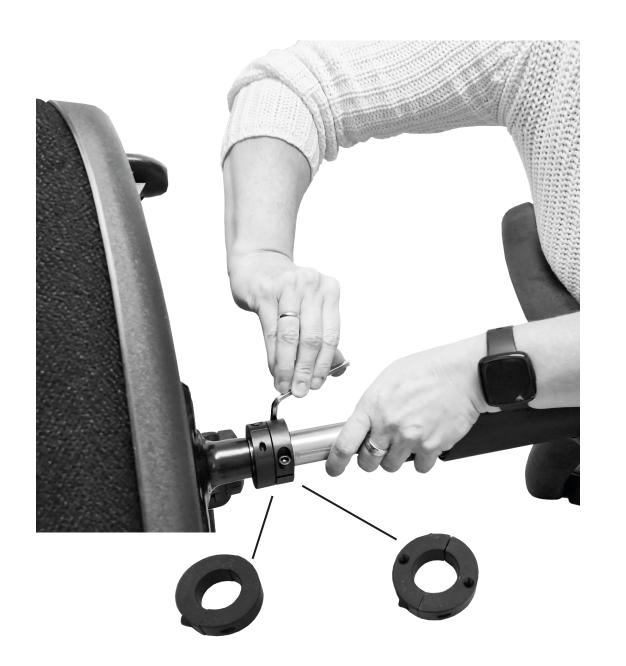

## **CLAMPS**

IMPORTANT, CLEAN THE GAS BEFORE PUTTING THE CLAMPS ON WITH A CLOTH.

THE <u>BLIND CLAMP</u> SHOULD BE AS CLOSE AS POSSIBLE TO THE MECHANISM.

THE CLAMP SHOULD BE POSITIONED LOOSELY, SO THAT IT CAN MOVE ALONG THE GAS.

THE CLAMP WITH HOLES, TIGHTENED JUST BEHIND THE FIRST ONE..