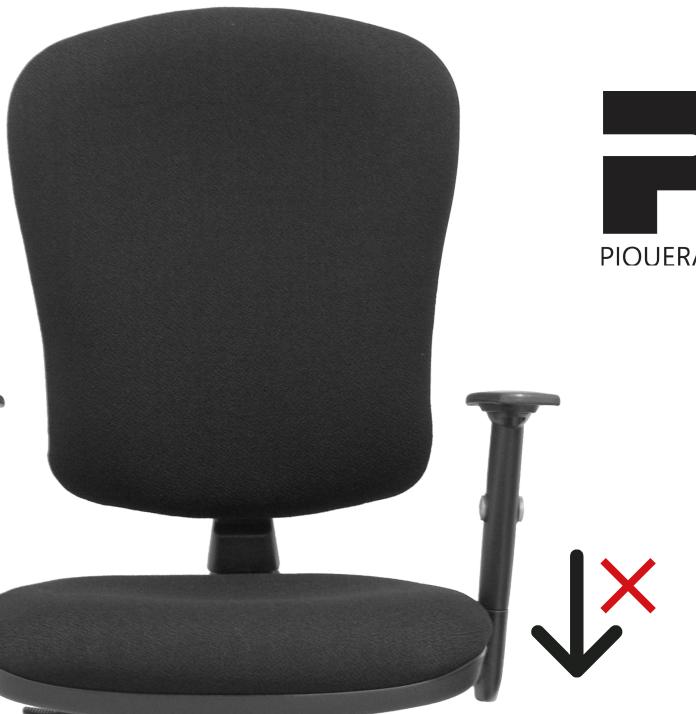

### Repair your office chair

If your chair lowers itself when you sit down, even without activating the height adjustment lever, chances are that the life of the gas lift has come to an end.

Don't worry, you don't have to buy a new chair.

### DON'T SPEND BUYING A NEW CHAIR