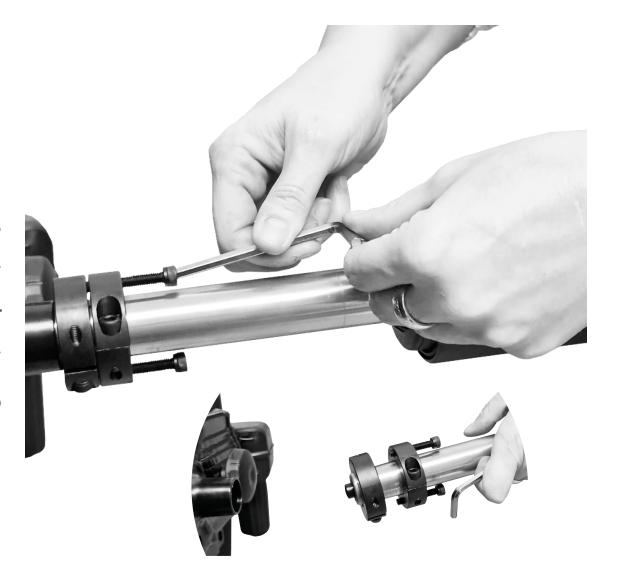

# SCREWS TIGHTEN AT THE SAME TIME

PLACE THE SCREWS IN THE SECOND CLAMP AND TIGHTEN WITH THE ALLEN WRENCH.

IMPORTANT, TIGHTEN BOTH SCREWS AT THE SAME TIME TO AVOID BLOCKING.

CONTINUE UNTIL THE GAS IS SEPARATED FROM THE SEAT.