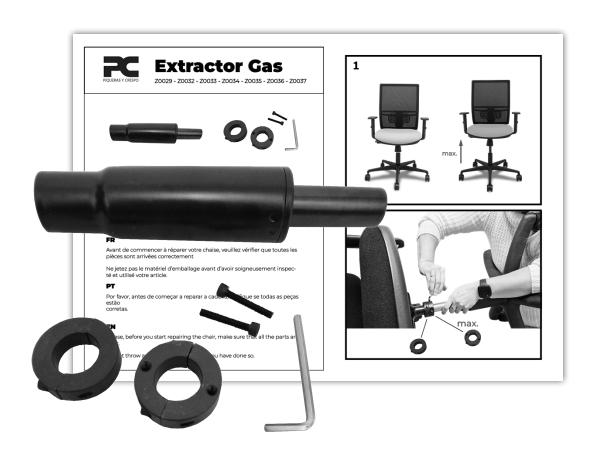

# EXTRACTOR KIT GAS LIFT

# What do we send you?

- Instructions for use.
- Gas compatible with your wheelchair.
- · Extractor kit.

WE RAISE THE SEAT TO THE MAXIMUM

## **CLAMPS**

IMPORTANT, CLEAN THE GAS BEFORE PUTTING THE CLAMPS ON WITH A CLOTH.

THE <u>BLIND CLAMP</u> SHOULD BE AS CLOSE AS POSSIBLE TO THE MECHANISM.

THE CLAMP SHOULD BE POSITIONED LOOSELY, SO THAT IT CAN MOVE ALONG THE GAS.

THE CLAMP WITH HOLES, TIGHTENED JUST BEHIND THE FIRST ONE..

# SCREWS TIGHTEN AT THE SAME TIME

PLACE THE SCREWS IN THE SECOND CLAMP AND TIGHTEN WITH THE ALLEN WRENCH.

IMPORTANT, TIGHTEN BOTH SCREWS AT THE SAME TIME TO AVOID BLOCKING.

CONTINUE UNTIL THE GAS IS SEPARATED FROM THE SEAT.

### HAMMER WITH CARE

YOU HAVE TO GIVE A SHARP BLOW ON THE BOTTOM OF THE GAS.

BE CAREFUL NOT TO BREAK THE BASE OF THE CHAIR.

ONCE DONE, INSERT THE NEW GAS AND YOU WILL HAVE A CHAIR AS GOOD AS NEW.