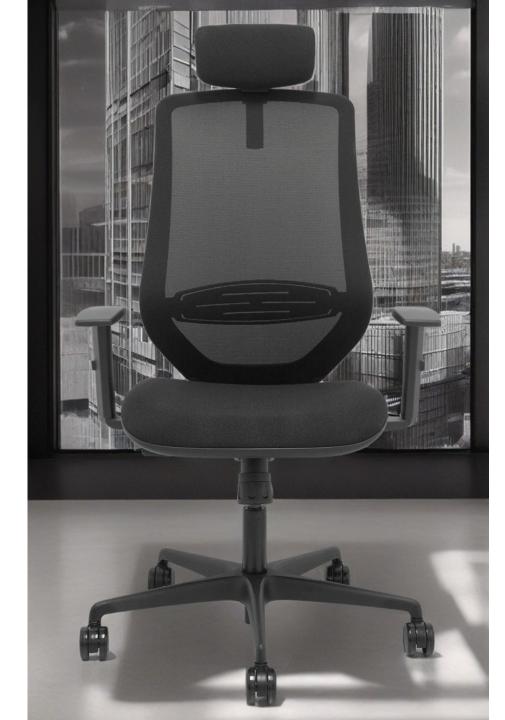

## Mardos

The Mardos office chair is an exceptional choice for those seeking comfort, style and functionality in their workspace.

Mardos is not only an investment in comfort and postural health, but also a style statement in your workspace.

### Reasons to choose it:

- Anatomically shaped backrest
- Made in Spain
- Wide configuration
- More than 25 colours available

## CONFIGURATIONS **OFFICE CHAIR MARDOS**

MAXIMUN WEIGHT

\* Upholstered headrest in the same colour as the seat.

\* Also available with aluminium base and white base.