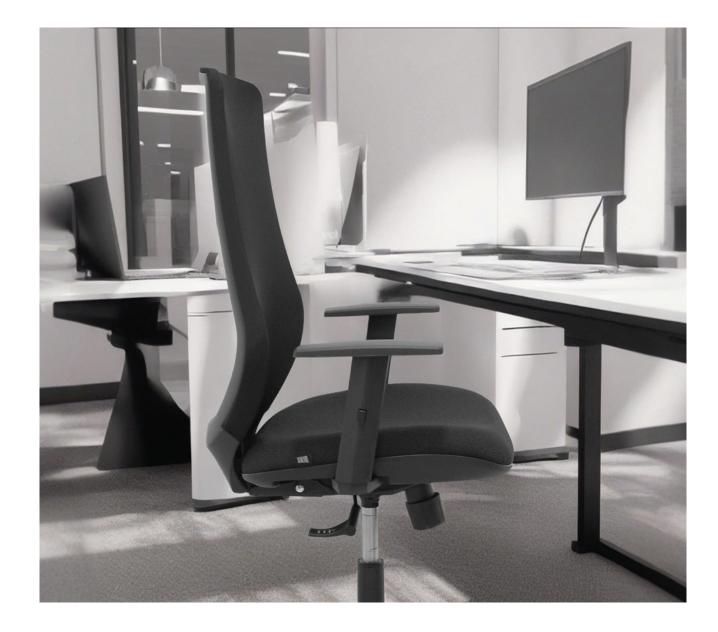

## The backrest follows the inclination of the seat in a ratio of $10^\circ$ to $1^\circ$

### HEIGHT ADJUSTMENT AND INCLINATION OSCILLATION

GAS PISTON OF THE HIGHEST QUALITY