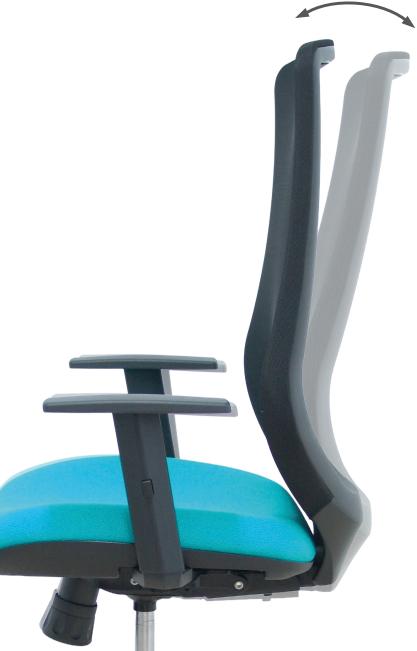

## The backrest follows the inclination of the seat in a ratio of $10^\circ$ to $1^\circ$