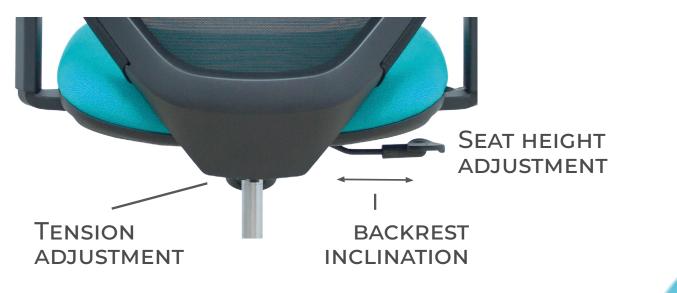

## The backrest follows the inclination of the seat in a ratio of $10^\circ$ to $1^\circ$

### HEIGHT ADJUSTMENT AND INCLINATION OSCILLATION

GAS PISTON OF THE HIGHEST QUALITY