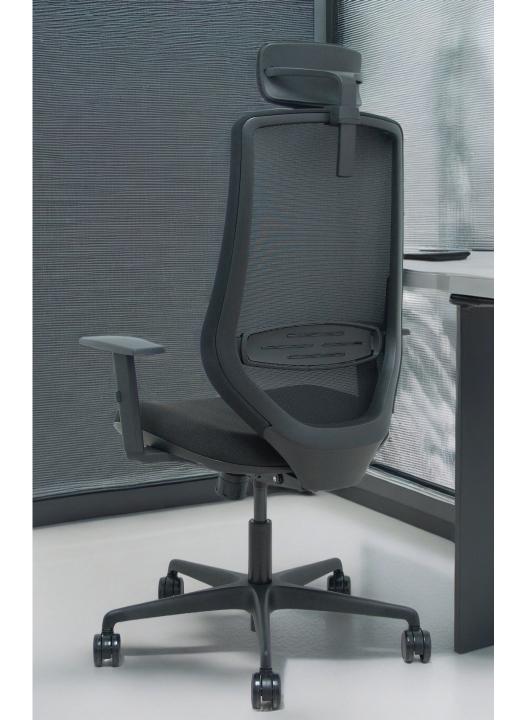

## Mardos

The Mardos office chair is an exceptional choice for those seeking comfort, style and functionality in their workspace.

Mardos is not only an investment in comfort and postural health, but also a style statement in your workspace.

### Reasons to choose it:

- Anatomically shaped backrest
- Made in Spain
- Wide configuration
- More than 25 colours available

## CONFIGURATIONS **OFFICE CHAIR MARDOS**

MAXIMUN WEIGHT

\* Upholstered headrest in the same colour as the seat.

\* Also available with aluminium base and white base.