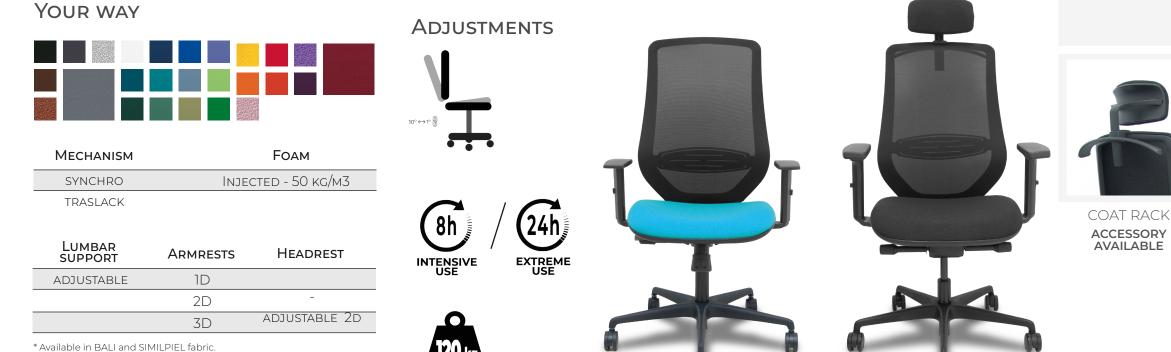

#### YOUR WAY YOUR WAY 8h INTENSIVE Sh BACKREST MECHANISM SYNCHRO FIXED ARMRESTS 120 kg MAXIMUN WEIGHT 120 kg MAXIMUN WEIGHT 1D BACKREST FIXED MECHANISM BACKREST ASYNCHRO HEIGHT ADJUSTABLE FOAM INJECTED - 50 кG/M3 ARMRESTS 2D BACKREST HEIGHT ADJUSTABLE Foam standard - 25 kg/m3 LESS ERGONOMICS MORE ERGONOMICS