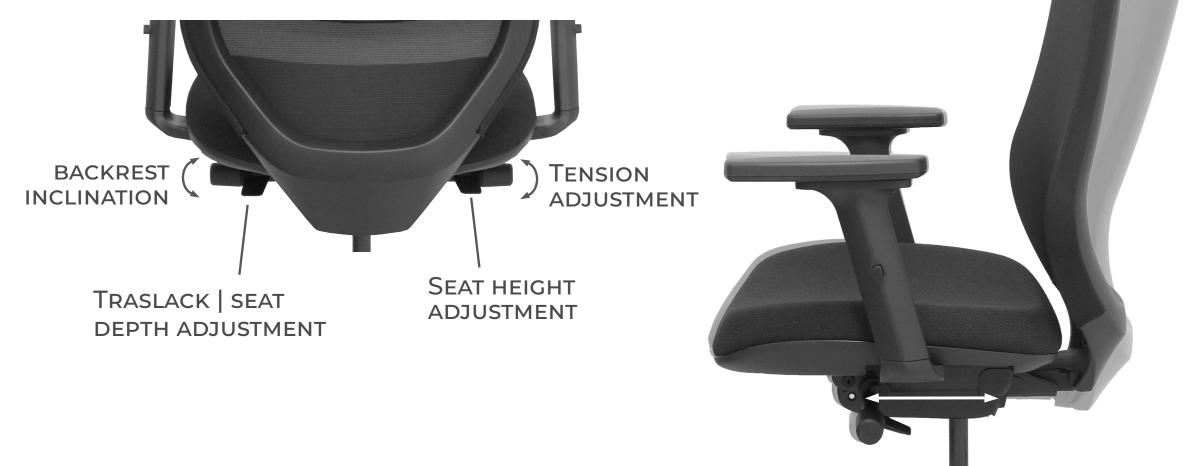

# VERSION

SYNCHRO MECHANISM + POSSIBILITY OF SEAT DEPTH ADJUSTMENT

### HEIGHT ADJUSTMENT AND INCLINATION OSCILLATION

GAS PISTON OF THE HIGHEST QUALITY