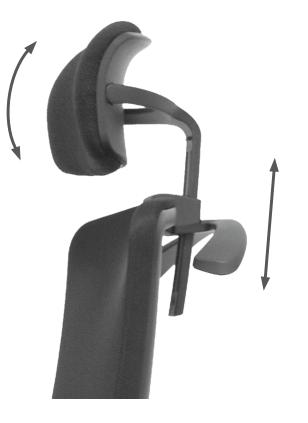

## CONFIGURATIONS **OFFICE CHAIR MARDOS**

MAXIMUN WEIGHT

\* Upholstered headrest in the same colour as the seat.

\* Also available with aluminium base and white base.