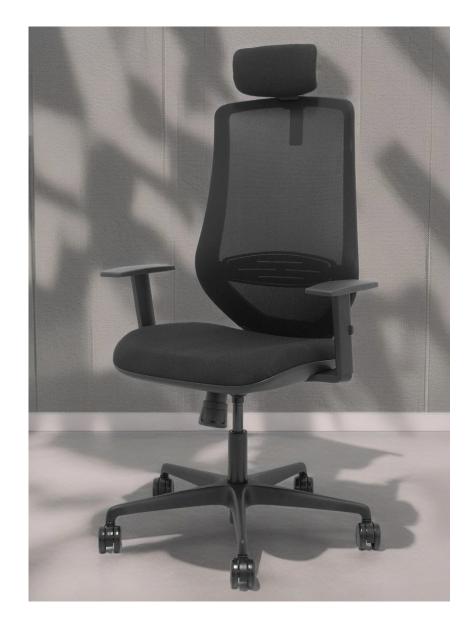

## Mardos

The Mardos office chair is an exceptional choice for those seeking comfort, style and functionality in their workspace.

Mardos is not only an investment in comfort and postural health, but also a style statement in your workspace.

### Reasons to choose it:

- Anatomically shaped backrest
- Made in Spain
- Wide configuration
- More than 25 colours available

## CONFIGURATIONS **OFFICE CHAIR MARDOS**

MAXIMUN WEIGHT

\* Upholstered headrest in the same colour as the seat.

\* Also available with aluminium base and white base.