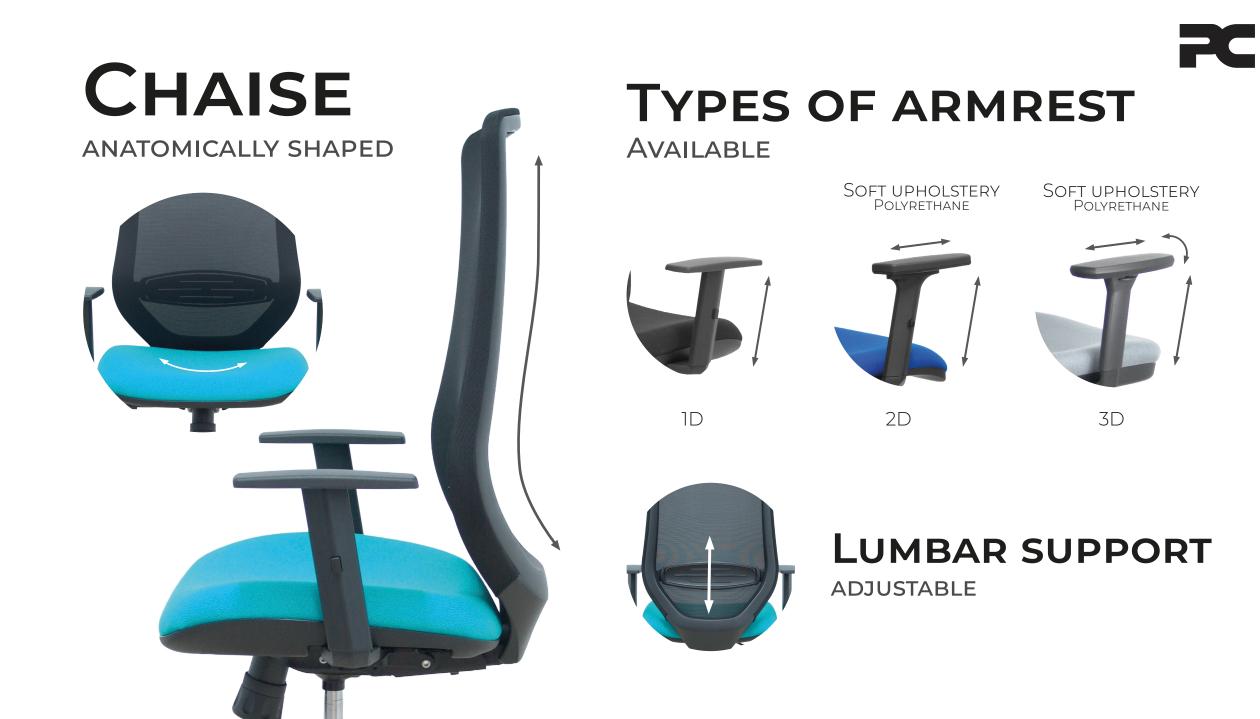

## The backrest follows the inclination of the seat in a ratio of $10^\circ$ to $1^\circ$

# VERSION

SYNCHRO MECHANISM + POSSIBILITY OF SEAT DEPTH ADJUSTMENT

### HEIGHT ADJUSTMENT AND INCLINATION OSCILLATION

GAS PISTON OF THE HIGHEST QUALITY