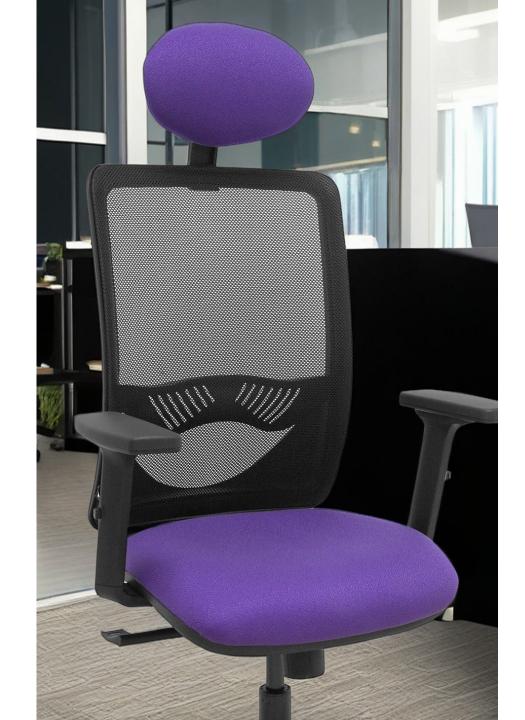

#### YOUR WAY

| MECHANISM      | FOAM  |
|----------------|-------|
| IVIECHAINISIVI | FUAIM |

| SYNCHRO | standard - 25 kg/m3 |
|---------|---------------------|
|         |                     |

TRASLACK

| LUMBAR<br>SUPPORT | ARMRESTS | HEADREST |
|-------------------|----------|----------|
| ADJUSTABLE        | 1D       | -        |
|                   | 2D       | FIXED    |
|                   | 3D       |          |

- \* Available in BALI fabric and faux leather.
- \* Mesh available in black, grey and white.
- \* White arms available in 1D

**VERSION** 