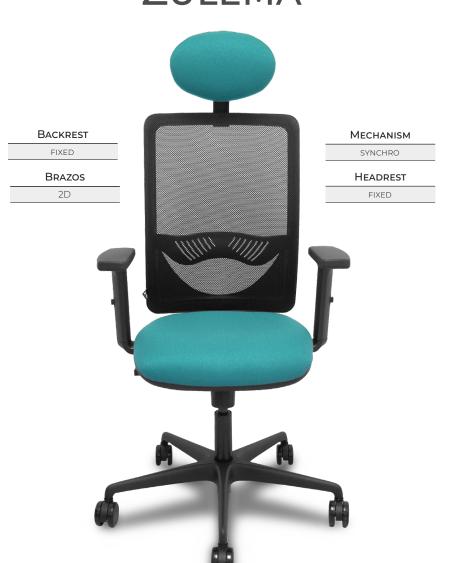

# **CONFIGURATIONS ZULEMA**

#### YOUR WAY

| MECHANISM      | FOAM  |
|----------------|-------|
| IVIECHAINISIVI | FUAIM |

| SYNCHRO | standard - 25 kg/m3 |
|---------|---------------------|
|         |                     |

TRASLACK

| LUMBAR<br>SUPPORT | ARMRESTS | HEADREST |
|-------------------|----------|----------|
| ADJUSTABLE        | 1D       | -        |
|                   | 2D       | FIXED    |
|                   | 3D       |          |

- \* Available in BALI fabric and faux leather.
- \* Mesh available in black, grey and white.
- \* White arms available in 1D

**VERSION** 