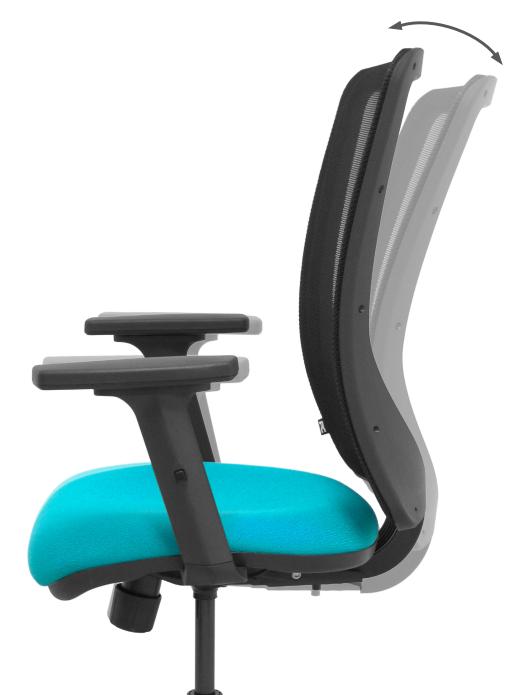

### **SYNCHRO**

THE BACKREST FOLLOWS THE INCLINATION OF THE SEAT IN A RATIO OF 10° TO 1°

**VERSION** 