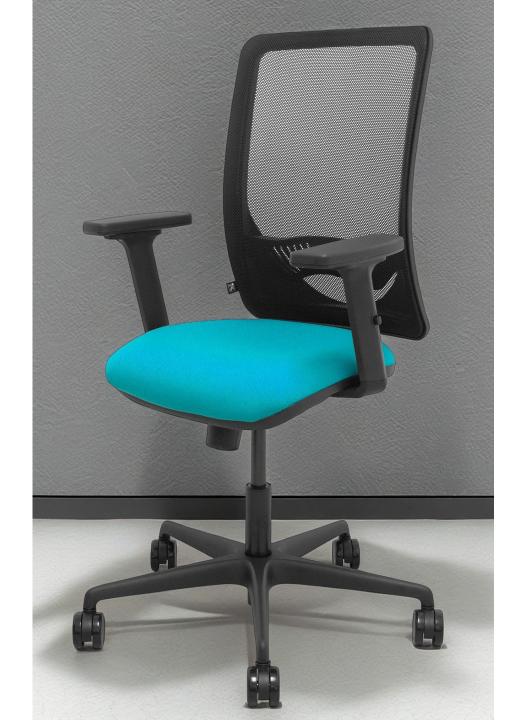

### Zulema

A Piqueras y Crespo model perfect for users looking for an operative chair with a breathable mesh backrest to equip their workstation or desk.

Available in a wide configuration that allows the chair to be adapted to the needs and tastes of the client.

In addition, it can be upholstered in the brand's more than 25 colours in fabric or imitation leather. It can also be personalised by embroidering its headboard.

Why Zulema?

**Useful information** 

Configurations

#### Reasons to choose it:

- Extensive configuration
- Value for money
- · Breathable mesh
- · More than 25 colours available.