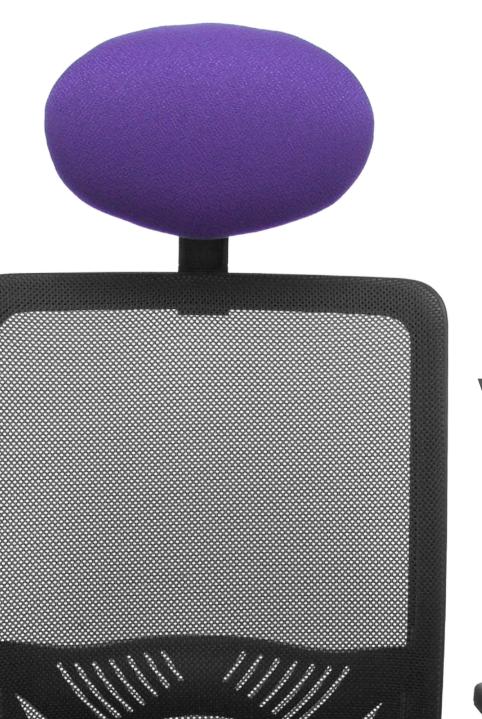

| LUMBAR<br>SUPPORT | ARMRESTS | HEADREST |
|-------------------|----------|----------|
| ADJUSTABLE        | 1D       | -        |
|                   | 2D       | FIXED    |
|                   | 3D       |          |

- \* Available in BALI fabric and faux leather.
- \* Mesh available in black, grey and white.
- \* White arms available in 1D

**VERSION** 