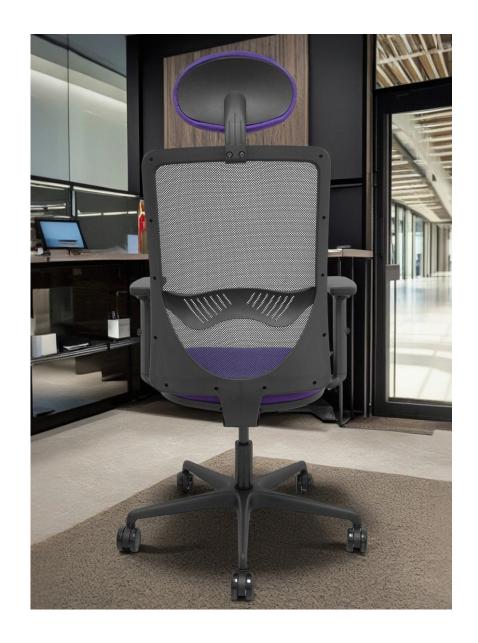

### Zulema

A Piqueras y Crespo model perfect for users looking for an operative chair with a breathable mesh backrest to equip their workstation or desk.

Available in a wide configuration that allows the chair to be adapted to the needs and tastes of the client.

In addition, it can be upholstered in the brand's more than 25 colours in fabric or imitation leather. It can also be personalised by embroidering its headboard.

Why Zulema?

**Useful information** 

Configurations

#### Reasons to choose it:

- Extensive configuration
- Value for money
- · Breathable mesh
- · More than 25 colours available.