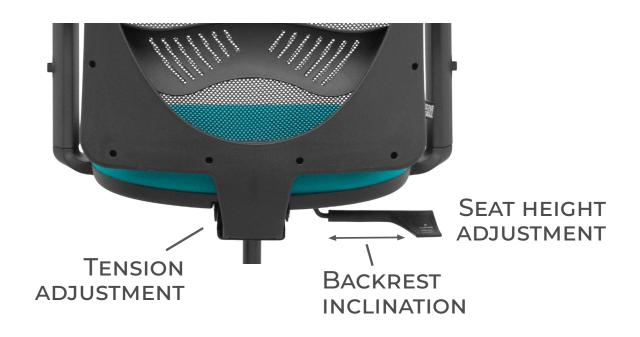

### **SYNCHRO**

THE BACKREST FOLLOWS THE INCLINATION OF THE SEAT IN A RATIO OF 10° TO 1°

**VERSION** 

### **TRASLACK**

SYNCHRO MECHANISM + POSSIBILITY OF ADJUSTING THE SEAT DEPTH BY 5CM