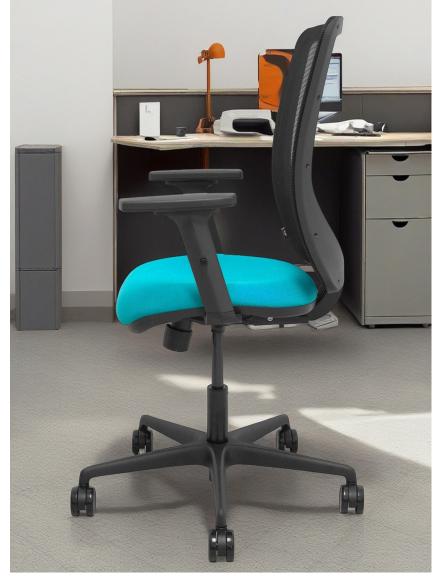

### Zulema

A Piqueras y Crespo model perfect for users looking for an operative chair with a breathable mesh backrest to equip their workstation or desk.

Available in a wide configuration that allows the chair to be adapted to the needs and tastes of the client.

In addition, it can be upholstered in the brand's more than 25 colours in fabric or imitation leather. It can also be personalised by embroidering its headboard.

Why Zulema?

**Useful information** 

Configurations

#### Reasons to choose it:

- Extensive configuration
- Value for money
- · Breathable mesh
- · More than 25 colours available.