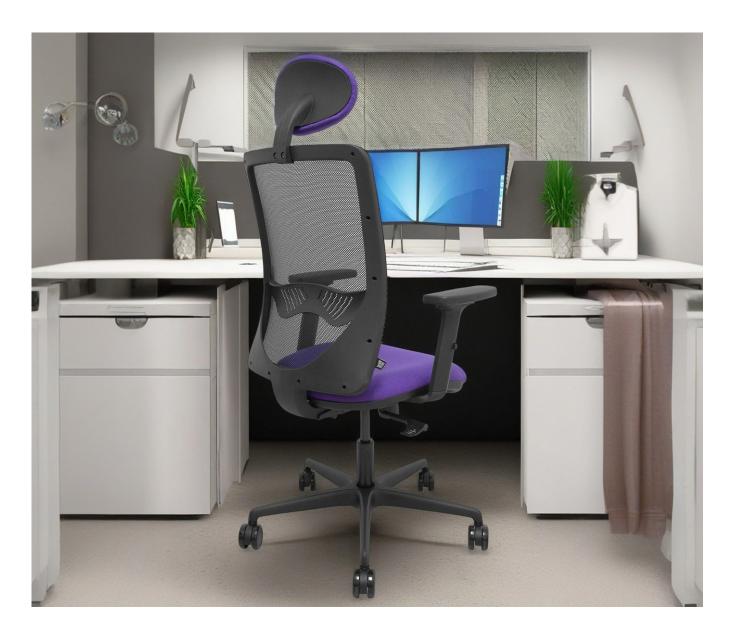

### Zulema

A Piqueras y Crespo model perfect for users looking for an operative chair with a breathable mesh backrest to equip their workstation or desk.

Available in a wide configuration that allows the chair to be adapted to the needs and tastes of the client.

In addition, it can be upholstered in the brand's more than 25 colours in fabric or imitation leather. It can also be personalised by embroidering its headboard.

Why Zulema?

**Useful information** 

Configurations

#### Reasons to choose it:

- Extensive configuration
- Value for money
- · Breathable mesh
- · More than 25 colours available.