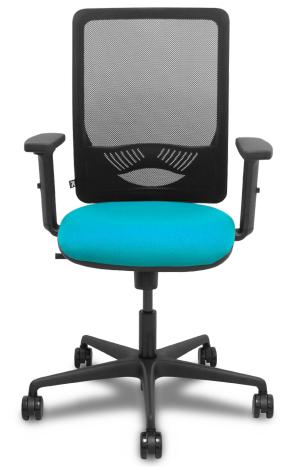

### Zulema

A Piqueras y Crespo model perfect for users looking for an operative chair with a breathable mesh backrest to equip their workstation or desk.

Available in a wide configuration that allows the chair to be adapted to the needs and tastes of the client.

In addition, it can be upholstered in the brand's more than 25 colours in fabric or imitation leather. It can also be personalised by embroidering its headboard.

Why Zulema?

**Useful information** 

Configurations

#### Reasons to choose it:

- Extensive configuration
- Value for money
- · Breathable mesh
- · More than 25 colours available.