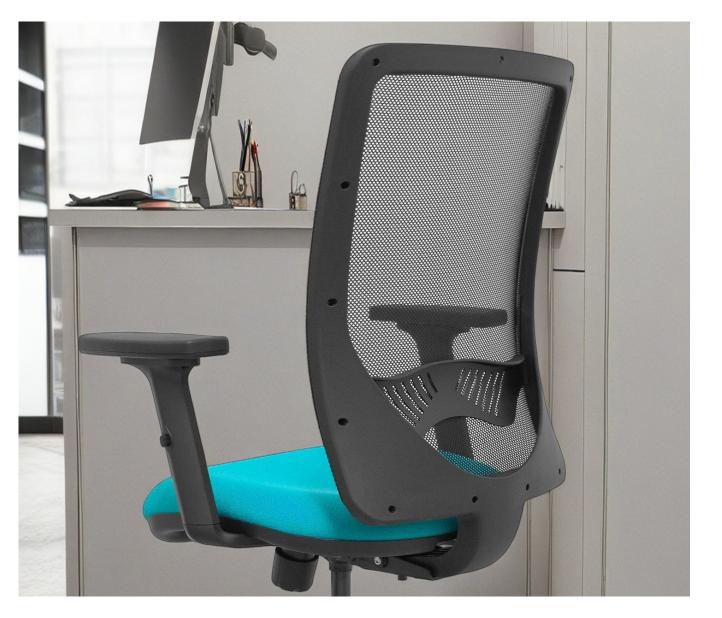

### Zulema

A Piqueras y Crespo model perfect for users looking for an operative chair with a breathable mesh backrest to equip their workstation or desk.

Available in a wide configuration that allows the chair to be adapted to the needs and tastes of the client.

In addition, it can be upholstered in the brand's more than 25 colours in fabric or imitation leather. It can also be personalised by embroidering its headboard.

Why Zulema?

**Useful information** 

Configurations

#### Reasons to choose it:

- Extensive configuration
- Value for money
- · Breathable mesh
- · More than 25 colours available.