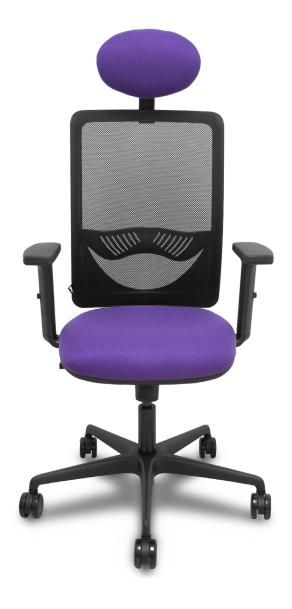

| LUMBAR<br>SUPPORT | ARMRESTS | HEADREST |
|-------------------|----------|----------|
| ADJUSTABLE        | 1D       | -        |
|                   | 2D       | FIXED    |
|                   | 3D       |          |

- \* Available in BALI fabric and faux leather.
- \* Mesh available in black, grey and white.
- \* White arms available in 1D

**VERSION** 