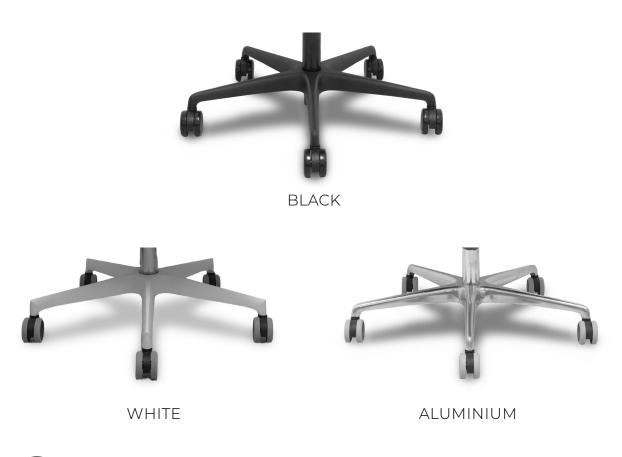

ANISM      | FOAM  |
|----------------|-------|
| IVIECHAINISIVI | FUAIM |

| SYNCHRO | standard - 25 kg/m3 |
|---------|---------------------|
|         |                     |

TRASLACK

| LUMBAR<br>SUPPORT | ARMRESTS | HEADREST |
|-------------------|----------|----------|
| ADJUSTABLE        | 1D       | -        |
|                   | 2D       | FIXED    |
|                   | 3D       |          |

- \* Available in BALI fabric and faux leather.
- \* Mesh available in black, grey and white.
- \* White arms available in 1D









**VERSION** 

### **SYNCHRO**

THE BACKREST FOLLOWS THE INCLINATION OF THE SEAT IN A RATIO OF 10° TO 1°





**VERSION** 

### **TRASLACK**

SYNCHRO MECHANISM + POSSIBILITY OF ADJUSTING THE SEAT DEPTH BY 5CM







### TYPES OF ARMREST

**AVAILABLE** 





## CHAIR BASE OPTIONS AVAILABLE



### R

#### **ZULEMA**













# WE MAKE LIFE MORE COMFORTABLE

**ZULEMA** OFFICE CHAIR

PIQUERAS Y CRESPO