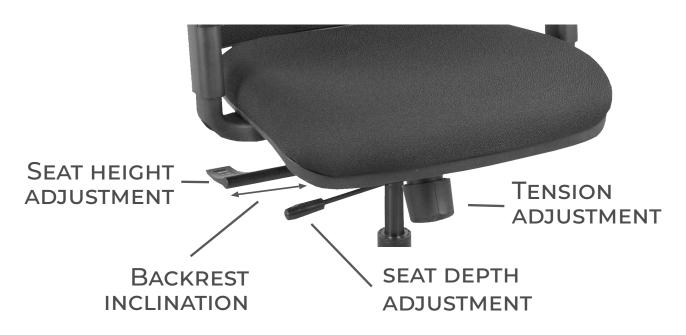

#### YOUR WAY

| MECHANISM      | FOAM  |
|----------------|-------|
| IVIECHAINISIVI | FUAIM |

| SYNCHRO | standard - 25 kg/m3 |
|---------|---------------------|
|         |                     |

TRASLACK

### **SYNCHRO**

THE BACKREST FOLLOWS THE INCLINATION OF THE SEAT IN A RATIO OF 10° TO 1°

**VERSION** 

### **TRASLACK**

SYNCHRO MECHANISM + POSSIBILITY OF ADJUSTING THE SEAT DEPTH BY 5CM