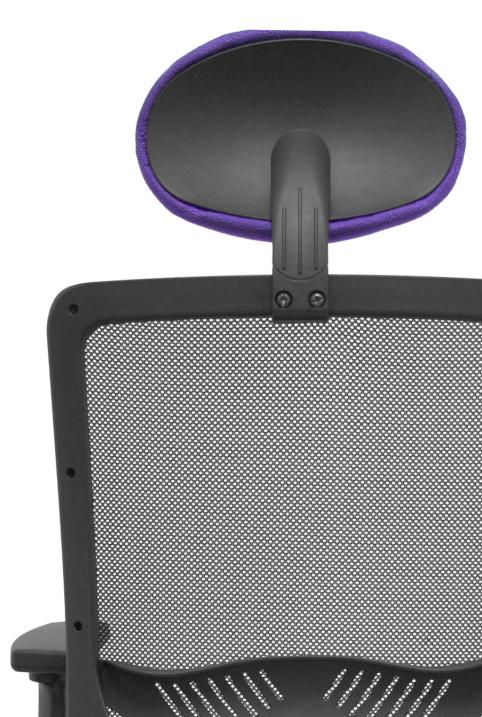

| LUMBAR<br>SUPPORT | ARMRESTS | HEADREST |
|-------------------|----------|----------|
| ADJUSTABLE        | 1D       | -        |
|                   | 2D       | FIXED    |
|                   | 3D       |          |

- \* Available in BALI fabric and faux leather.
- \* Mesh available in black, grey and white.
- \* White arms available in 1D

**VERSION** 