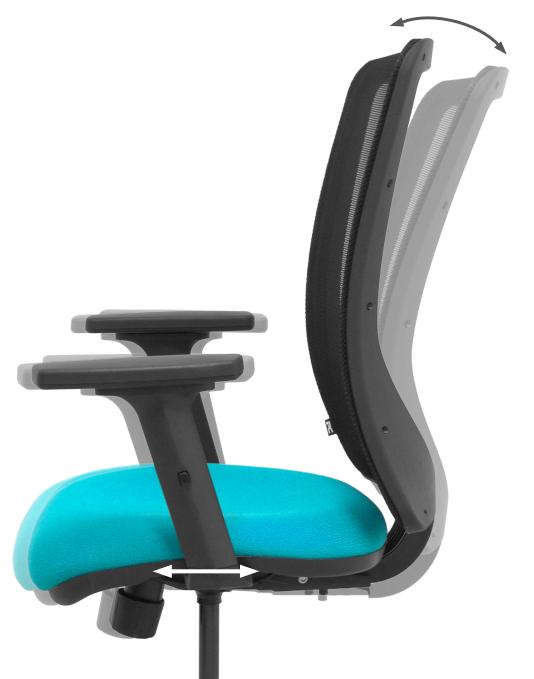

### **TRASLACK**

SYNCHRO MECHANISM + POSSIBILITY OF ADJUSTING THE SEAT DEPTH BY 5CM