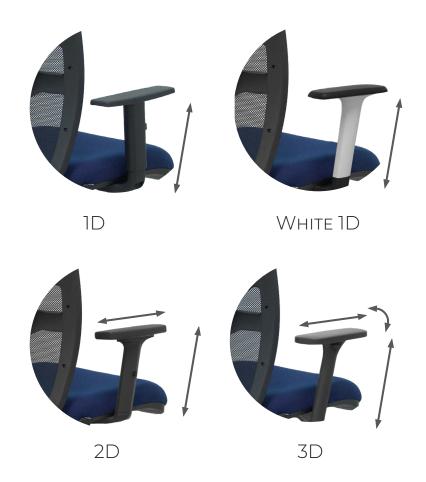

| LUMBAR<br>SUPPORT | ARMRESTS | HEADREST |
|-------------------|----------|----------|
| ADJUSTABLE        | 1D       | -        |
|                   | 2D       | FIXED    |
|                   | 3D       |          |

- \* Available in BALI fabric and faux leather.
- \* Mesh available in black, grey and white.
- \* White arms available in 1D

**VERSION** 

### TYPES OF ARMREST

**AVAILABLE** 